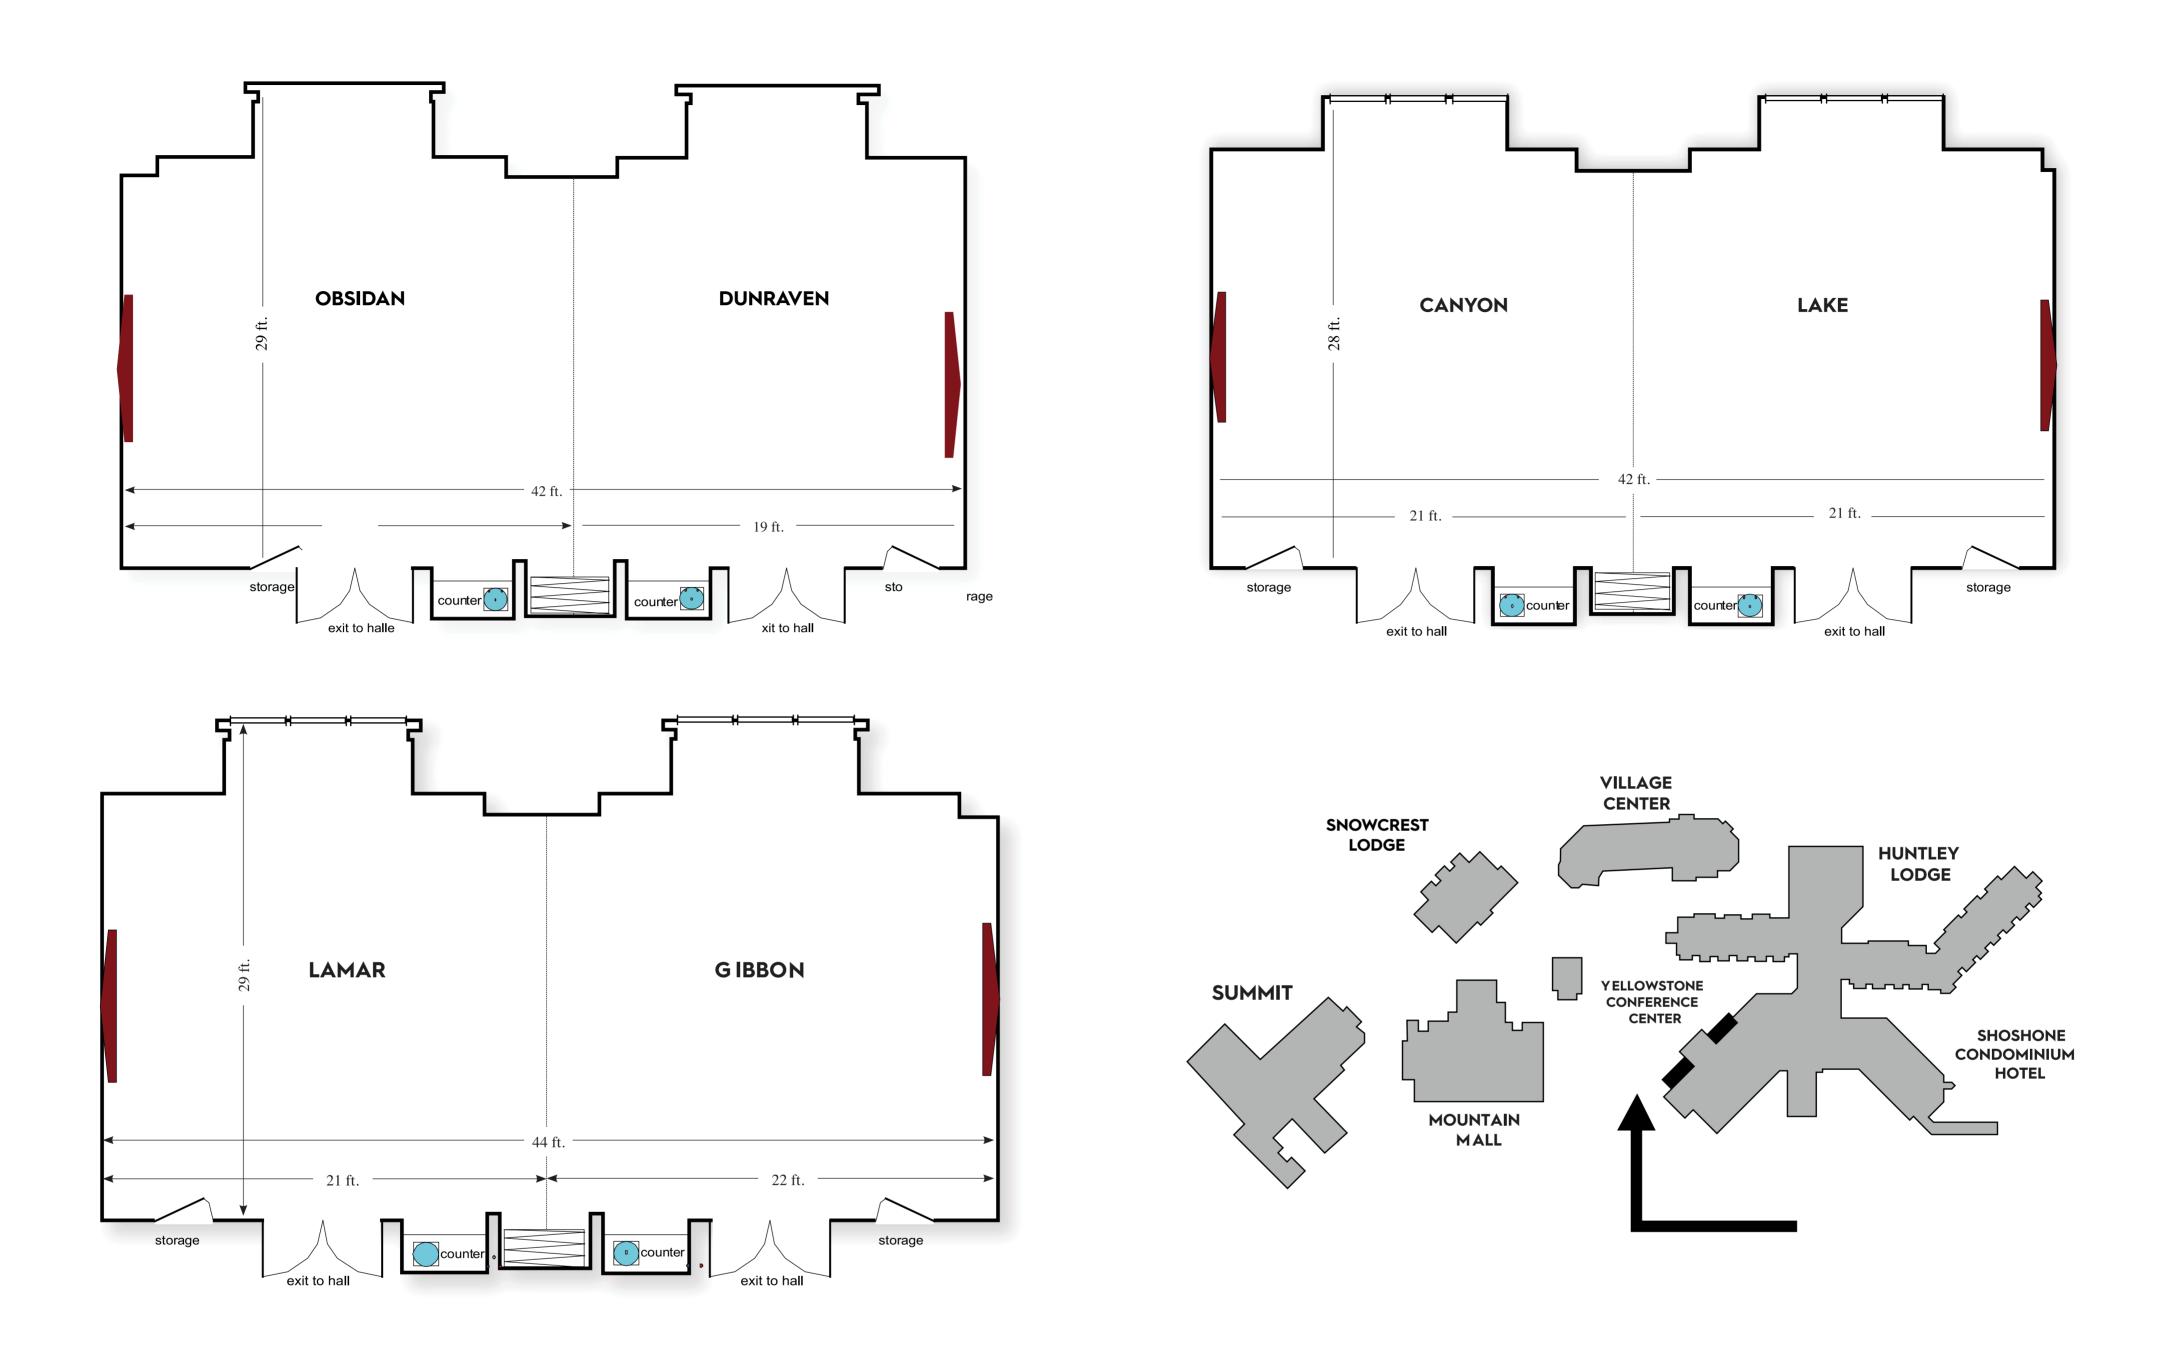

### guests guests

quet

|                   | Square Footage | Theater | Classroom | Banquet | U-Shape/<br>Conference | Hollow<br>Square | Reception | Ceiling Height |
|-------------------|----------------|---------|-----------|---------|------------------------|------------------|-----------|----------------|
| DUNRAVEN/OBSIDIAN | 946            | 80      | 48        | 54      | 32                     | 40               | 1001      | 0′6″           |
| LAKE/CANYON       | 924            | 80      | 48        | 54      | 32                     | 40               | 100       | 9′2″           |
| LAMAR/GIBBON      | 968            | 80      | 48        | 54      | 32                     | 40               | 100       | 10′6″          |

# YELLOWSTONE CONFERENCE CENTER

| Classroom | Banquet | U-Shape/<br>Conference | Hollow<br>Square | Reception | Ceiling H |
|-----------|---------|------------------------|------------------|-----------|-----------|
| 85        | 43      | 24                     | 0                | 100       | 8′        |
|           |         |                        |                  |           |           |