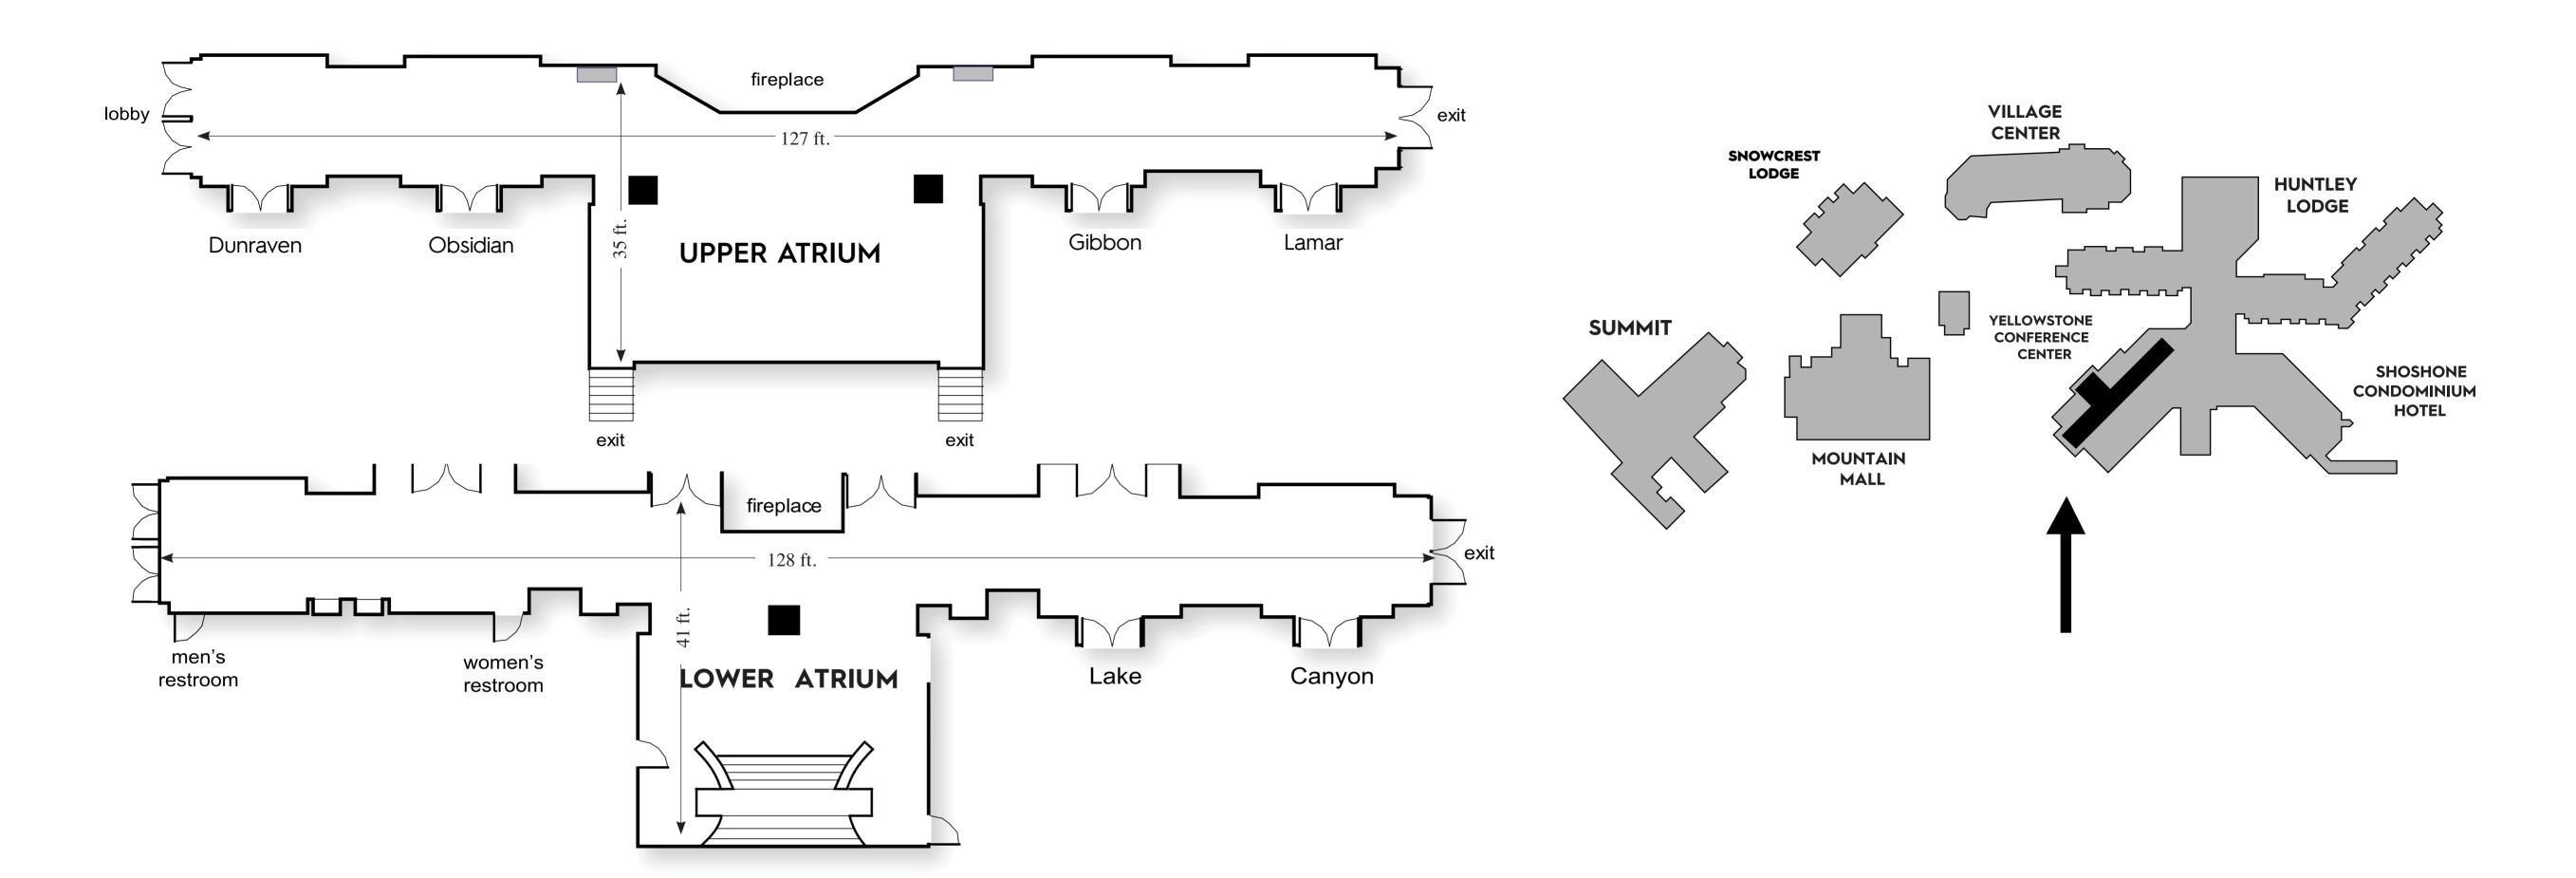

### MISSOURI BALLROOM · YELLOWSTONE CONFERENCE CENTER

MISSOURI BALLROOM · YELLOWSTONE CONFERENCE CENTER

| YELLOWSTONE<br>CONFERENCE C | ENTER Length (ft) | Width (ft | ) Height (ft) | ) Max Heigh | nt (ft) Area (sq ft | ) Reception | Banq  |
|-----------------------------|-------------------|-----------|---------------|-------------|---------------------|-------------|-------|
| UPPER ATRIUM                | 127               | 35        | 82            | 2           | 2494                | 150 guests  | 49 gu |
| LOWER ATRIUM                | 128               | 41        | 82            | 92          | 349                 | 150 guests  | 49 gu |

## UPPER AND LOWER ATRIUM · YELLOWSTONE CONFERENCE CENTER