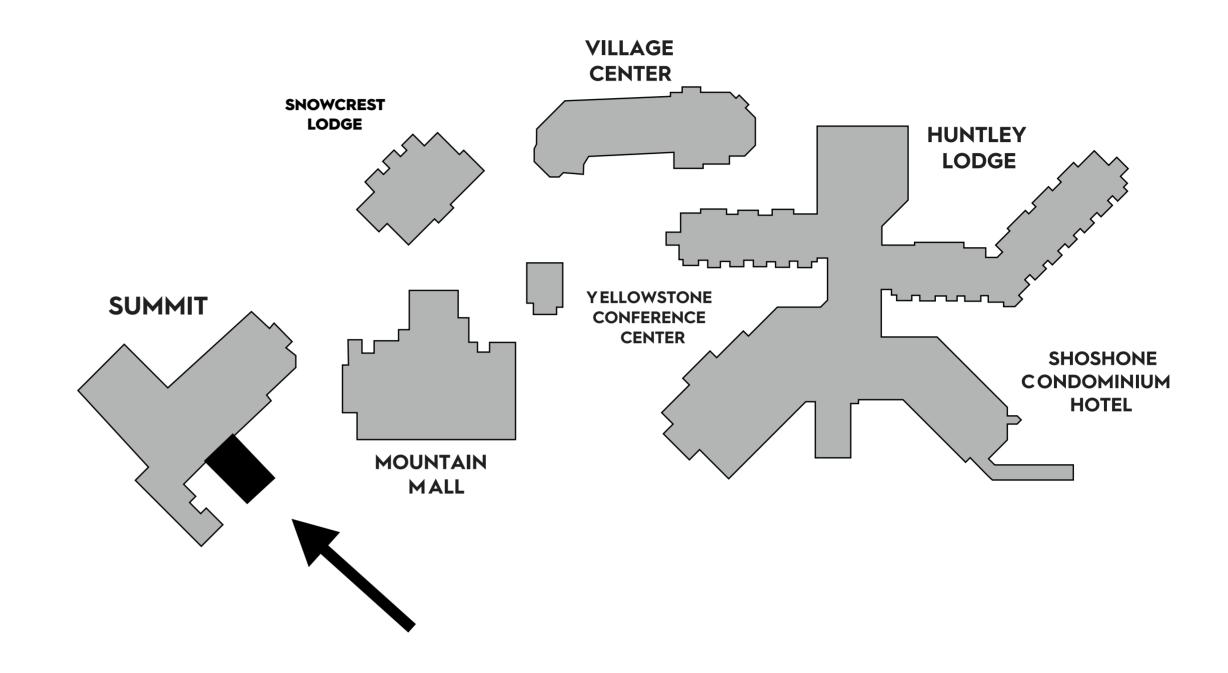

| SUMMIT            | Length (ft) | Width (ft) | Height (ft)M | ax Height (ft) | Area (sq ft) | U-Shape   | Theatre    | Classroom  | Hollow Square | Reception  |
|-------------------|-------------|------------|--------------|----------------|--------------|-----------|------------|------------|---------------|------------|
| TALUS             | 75          | 39         | 10           | 14             | 2806         | 60 guests | 200 guests | 150 guests | 68 guests     | 200 guests |
| SUMMIT BOARD ROOM | 22          | 18         | 8            | 94             | 19           | 16 guests | 36 guests  |            |               |            |





### TALUS · SUMMIT HOTEL

### Banquet

150 guests

--







### TALUS · SUMMIT HOTEL



| SUMMIT HOTEL          | Length (ft) | Width (ft) | Height (ft) | Max Height (ft) | Area (sq ft) | Reception  | Banquet    |
|-----------------------|-------------|------------|-------------|-----------------|--------------|------------|------------|
| PEAKS                 | 63          | 92         | 8           | 9               | 2597         | 200 guests | 120 guests |
| PEAKS OUTDOOR TERRACE |             |            |             |                 | 2925         | 200 guests | 66 guests  |



# PEAKS · SUMMIT HOTEL





### PEAKS · SUMMIT HOTEL



|                   | Square Footage | Theater | Classroom | Banquet | U-Shape/<br>Conference | Hollow<br>Square | Reception | Ceiling |
|--------