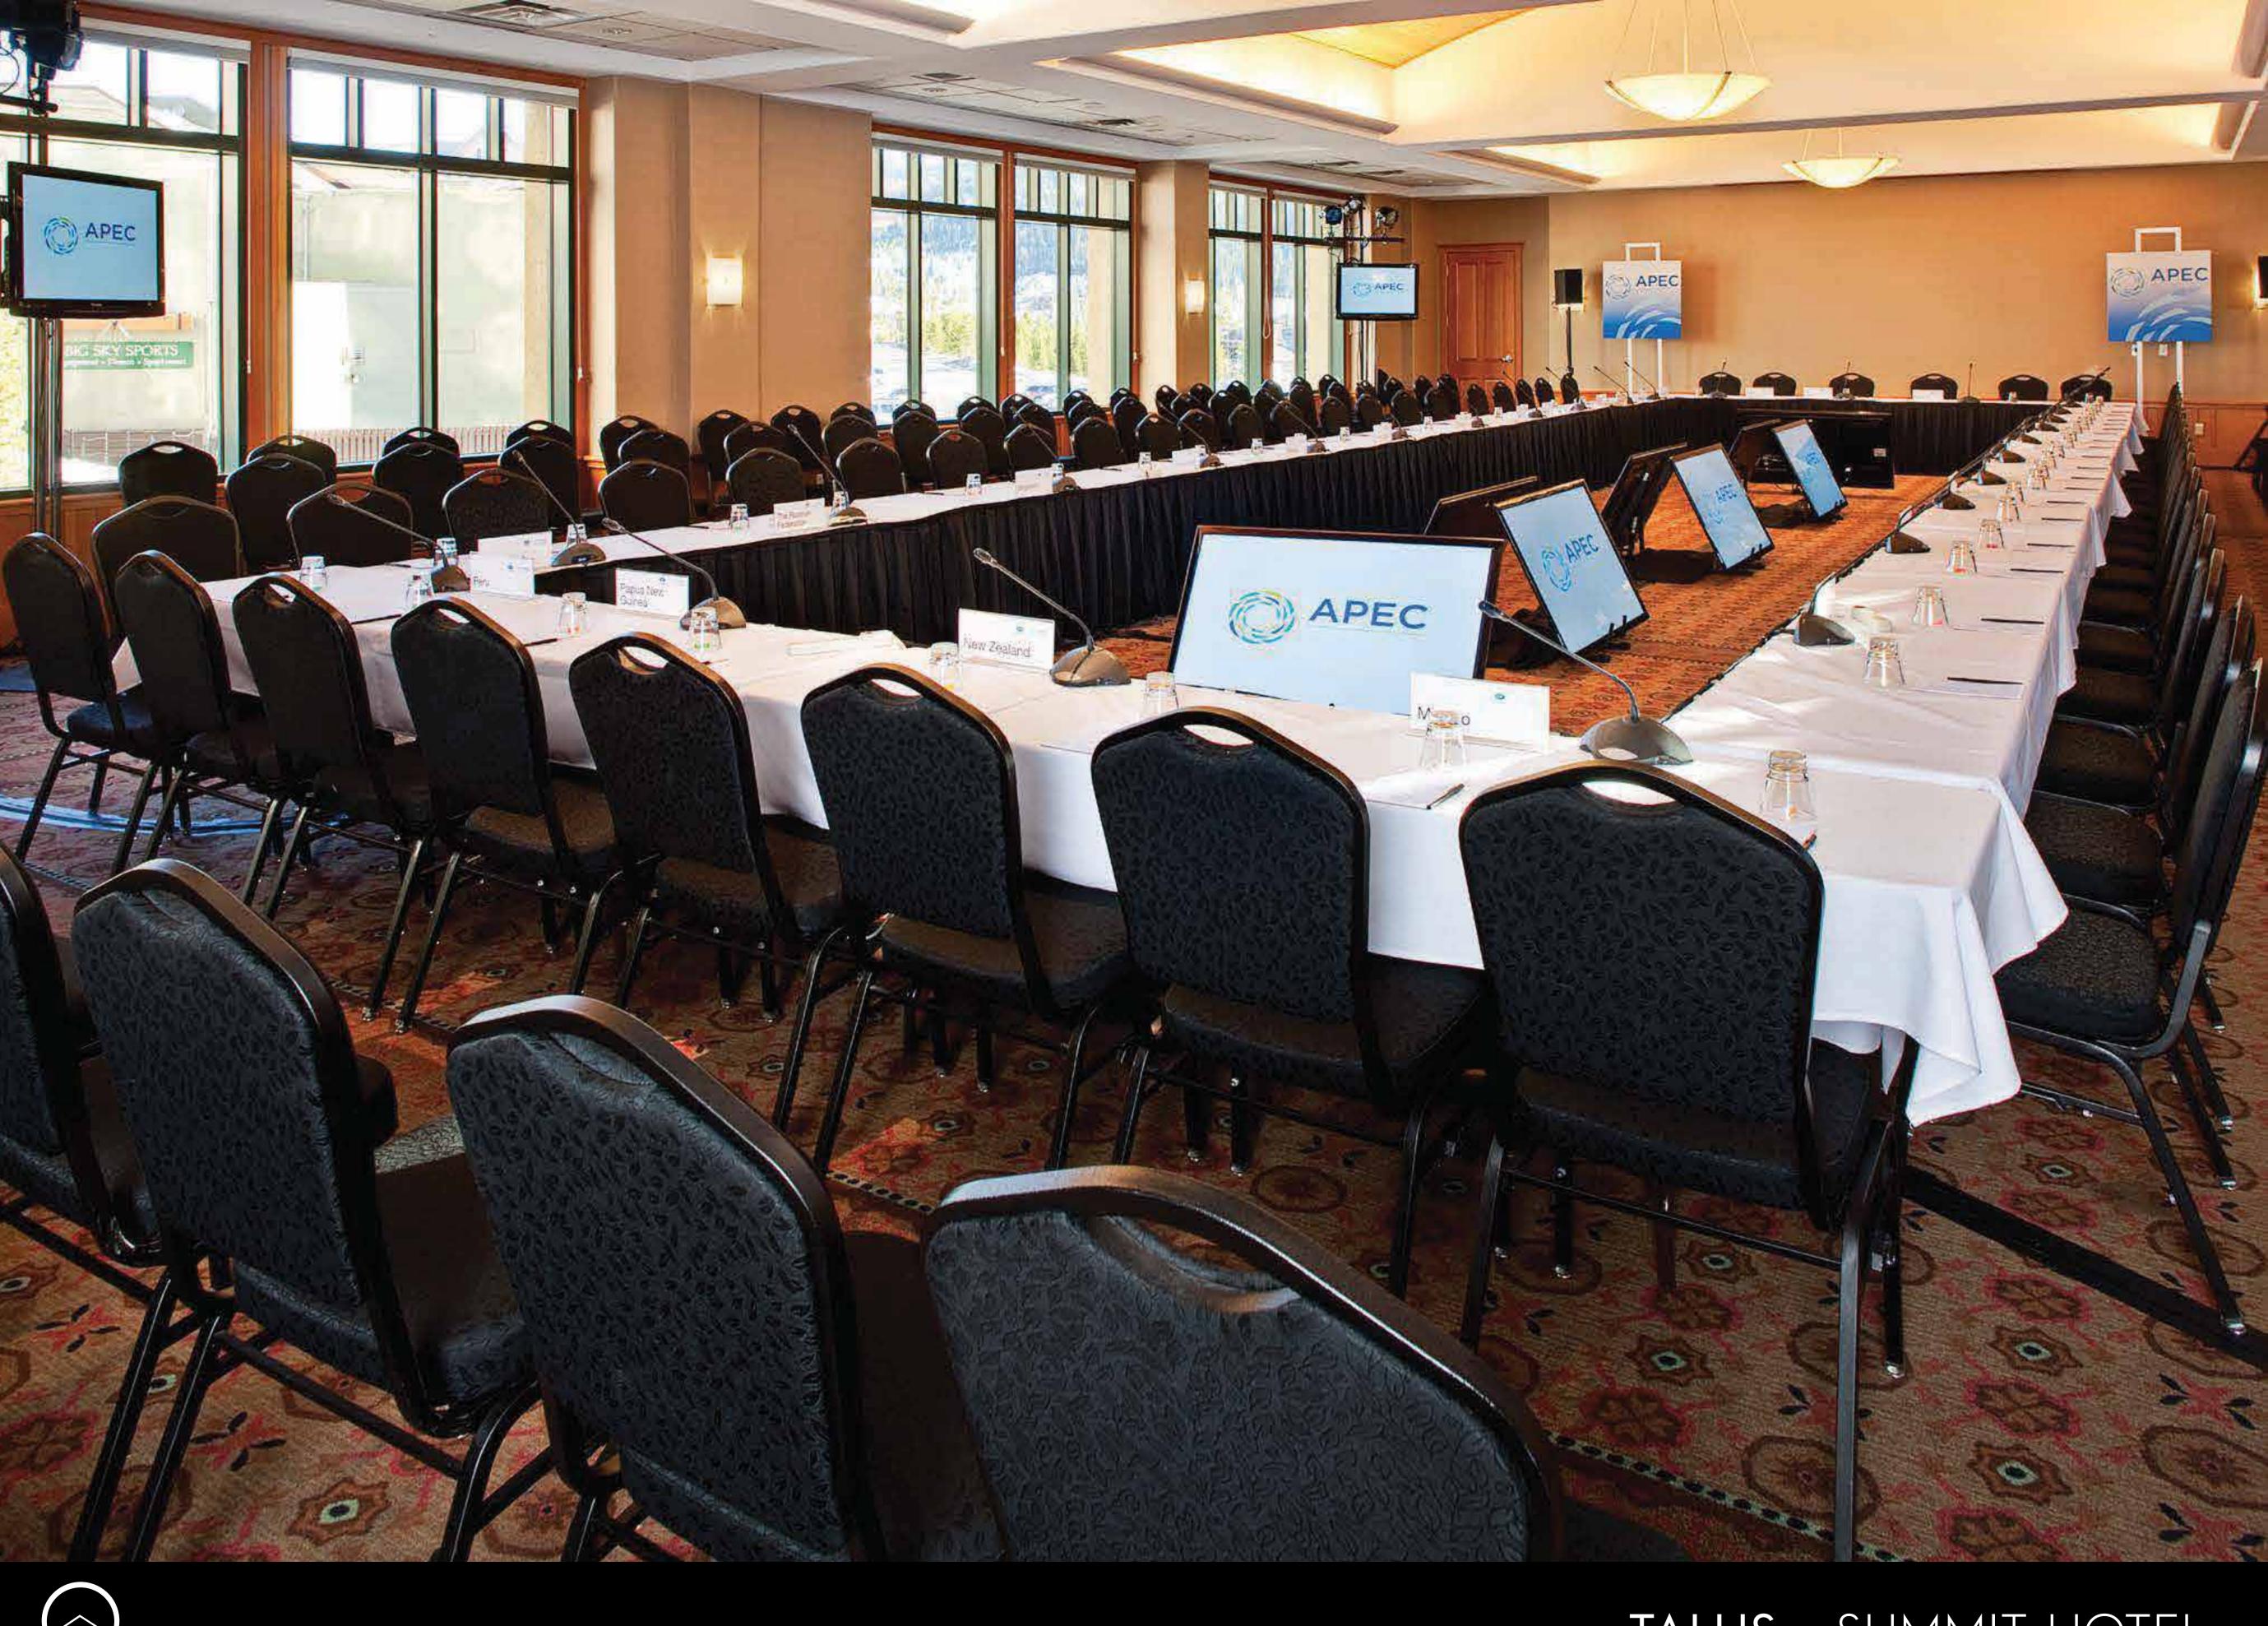

| SUMMIT            | Length (ft) | Width (ft) | Height (ft)M | ax Height (ft) | Area (sq ft) | U-Shape   | Theatre    | Classroom  | Hollow Square | Reception  |
|-------------------|-------------|------------|--------------|----------------|--------------|-----------|------------|------------|---------------|------------|
| TALUS             | 75          | 39         | 10           | 14             | 2806         | 60 guests | 200 guests | 150 guests | 68 guests     | 200 guests |
| SUMMIT BOARD ROOM | 22          | 18         | 8            | 94             | 19           | 16 guests | 36 guests  |            |               |            |





### TALUS · SUMMIT HOTEL

### Banquet

150 guests

--







### TALUS · SUMMIT HOTEL



| SUMMIT HOTEL          | Length (ft) | Width (ft) | Height (ft) | Max Height (ft) | Area (sq ft) | Reception  | Banquet    |
|-----------------------|-------------|------------|-------------|-----------------|--------------|------------|------------|
| PEAKS                 | 63          | 92         | 8           | 9               | 2597         | 200 guests | 120 guests |
| PEAKS OUTDOOR TERRACE |             |            |             |                 | 2925         | 200 guests | 66 guests  |



# PEAKS · SUMMIT HOTEL





### PEAKS · SUMMIT HOTEL



|                   | Square Footage | Theater | Classroom | Banquet | U-Shape/<br>Conference | Hollow<br>Square | Reception | Ceiling |
|-------------------|----------------|---------|-----------|--------