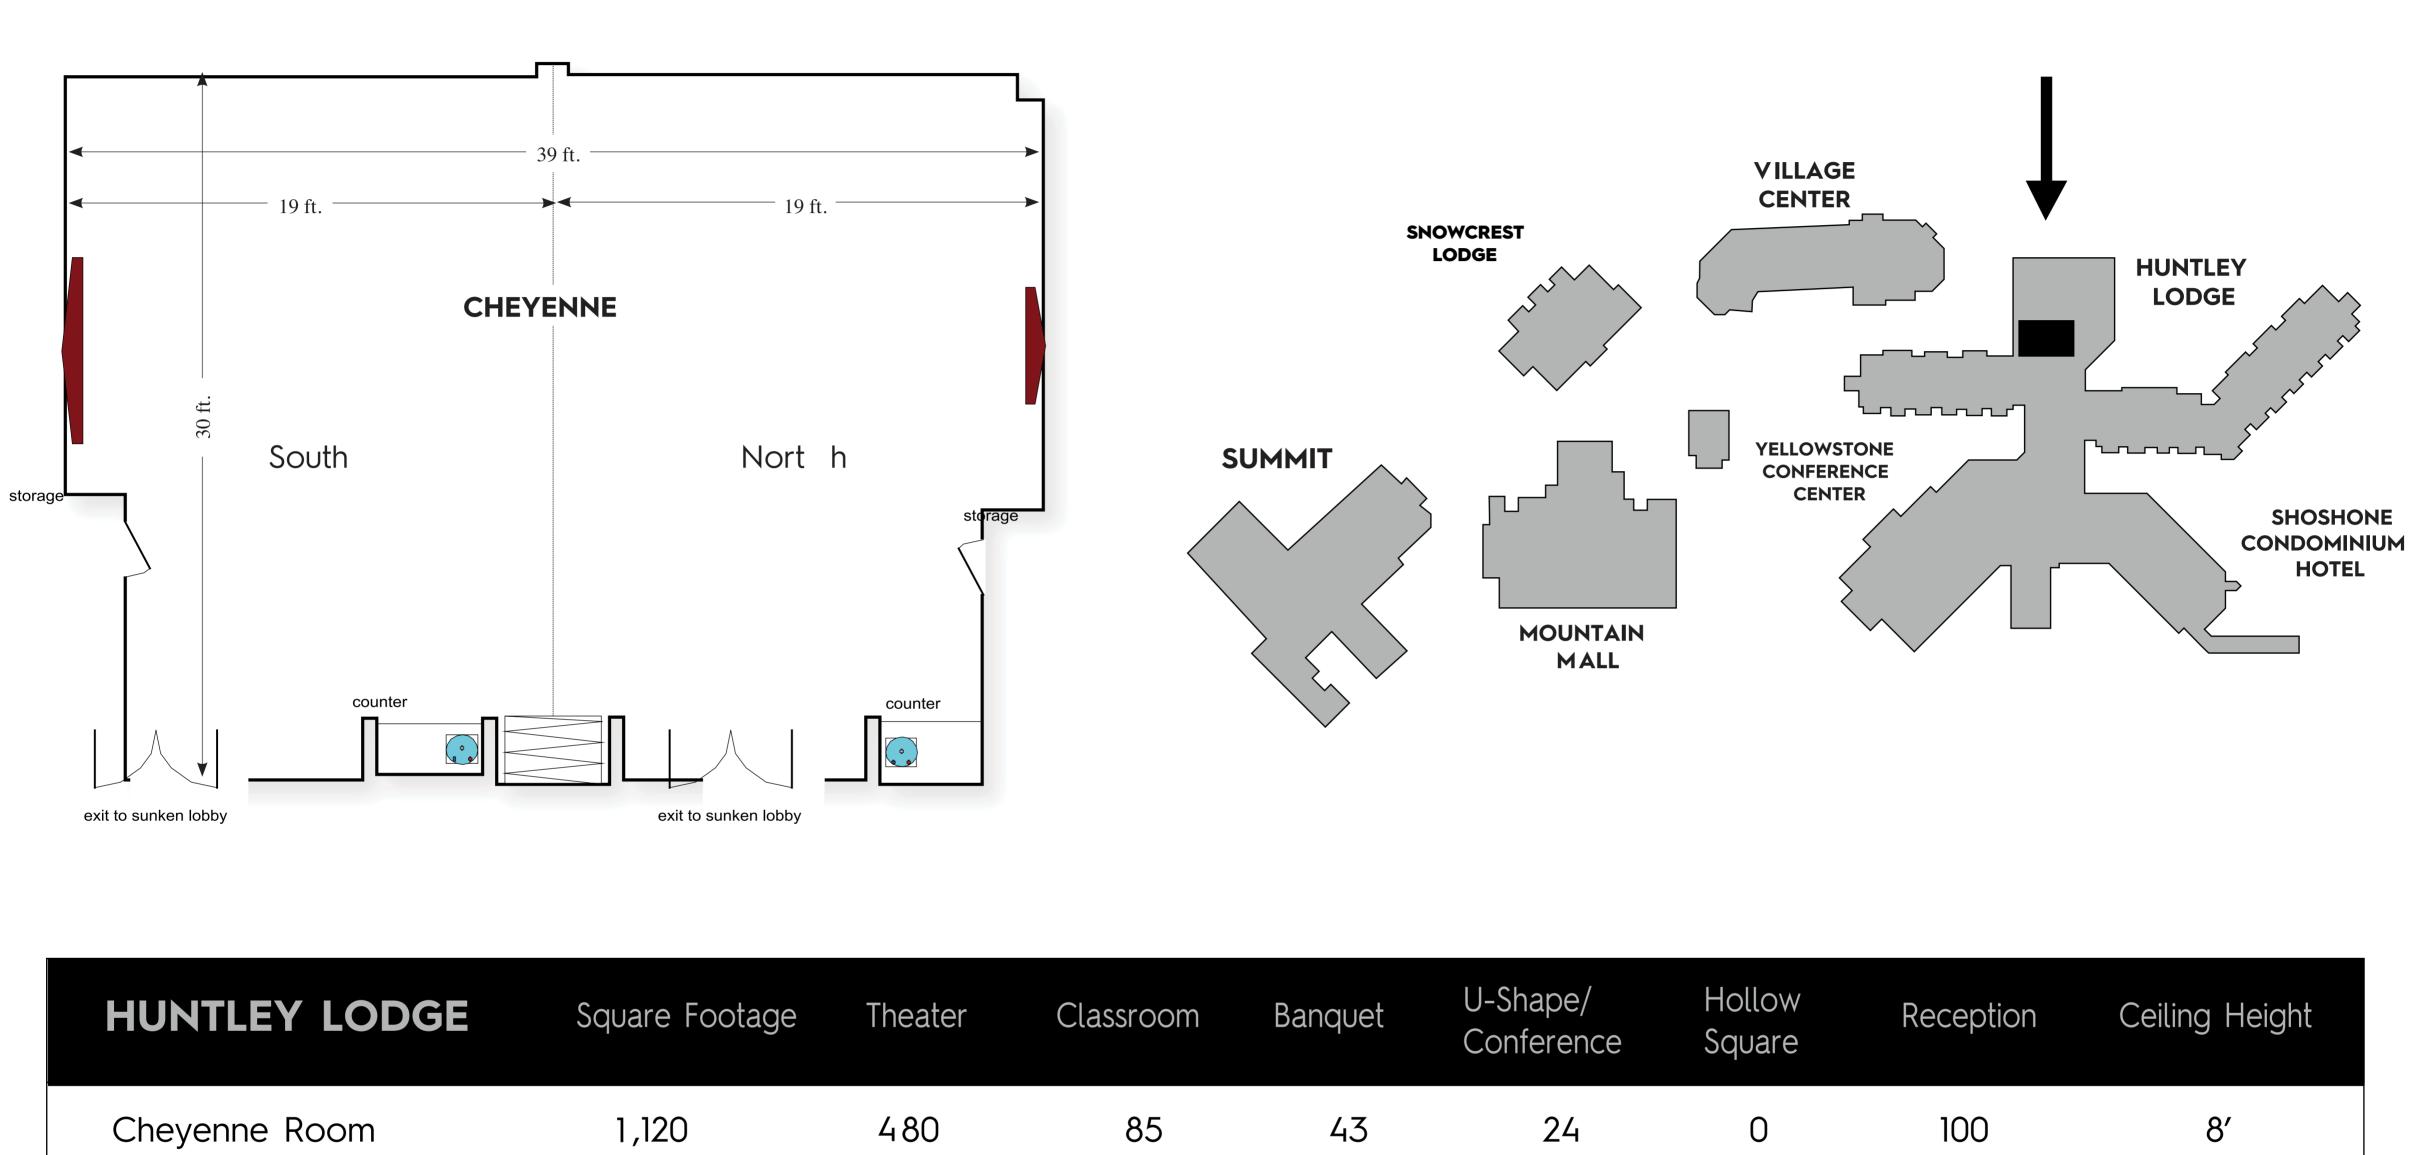

# YELLOWSTONE CONFERENCE CENTER

| Classroom | Banquet | U-Shape/<br>Conference | Hollow<br>Square | Reception | Ceiling H |
|-----------|---------|------------------------|------------------|-----------|-----------|
| 85        | 43      | 24                     | 0                | 100       | 8′        |
|           |         |                        |                  |           |           |

### CHEYENNE ROOM · HUNTLEY LODGE

Sq