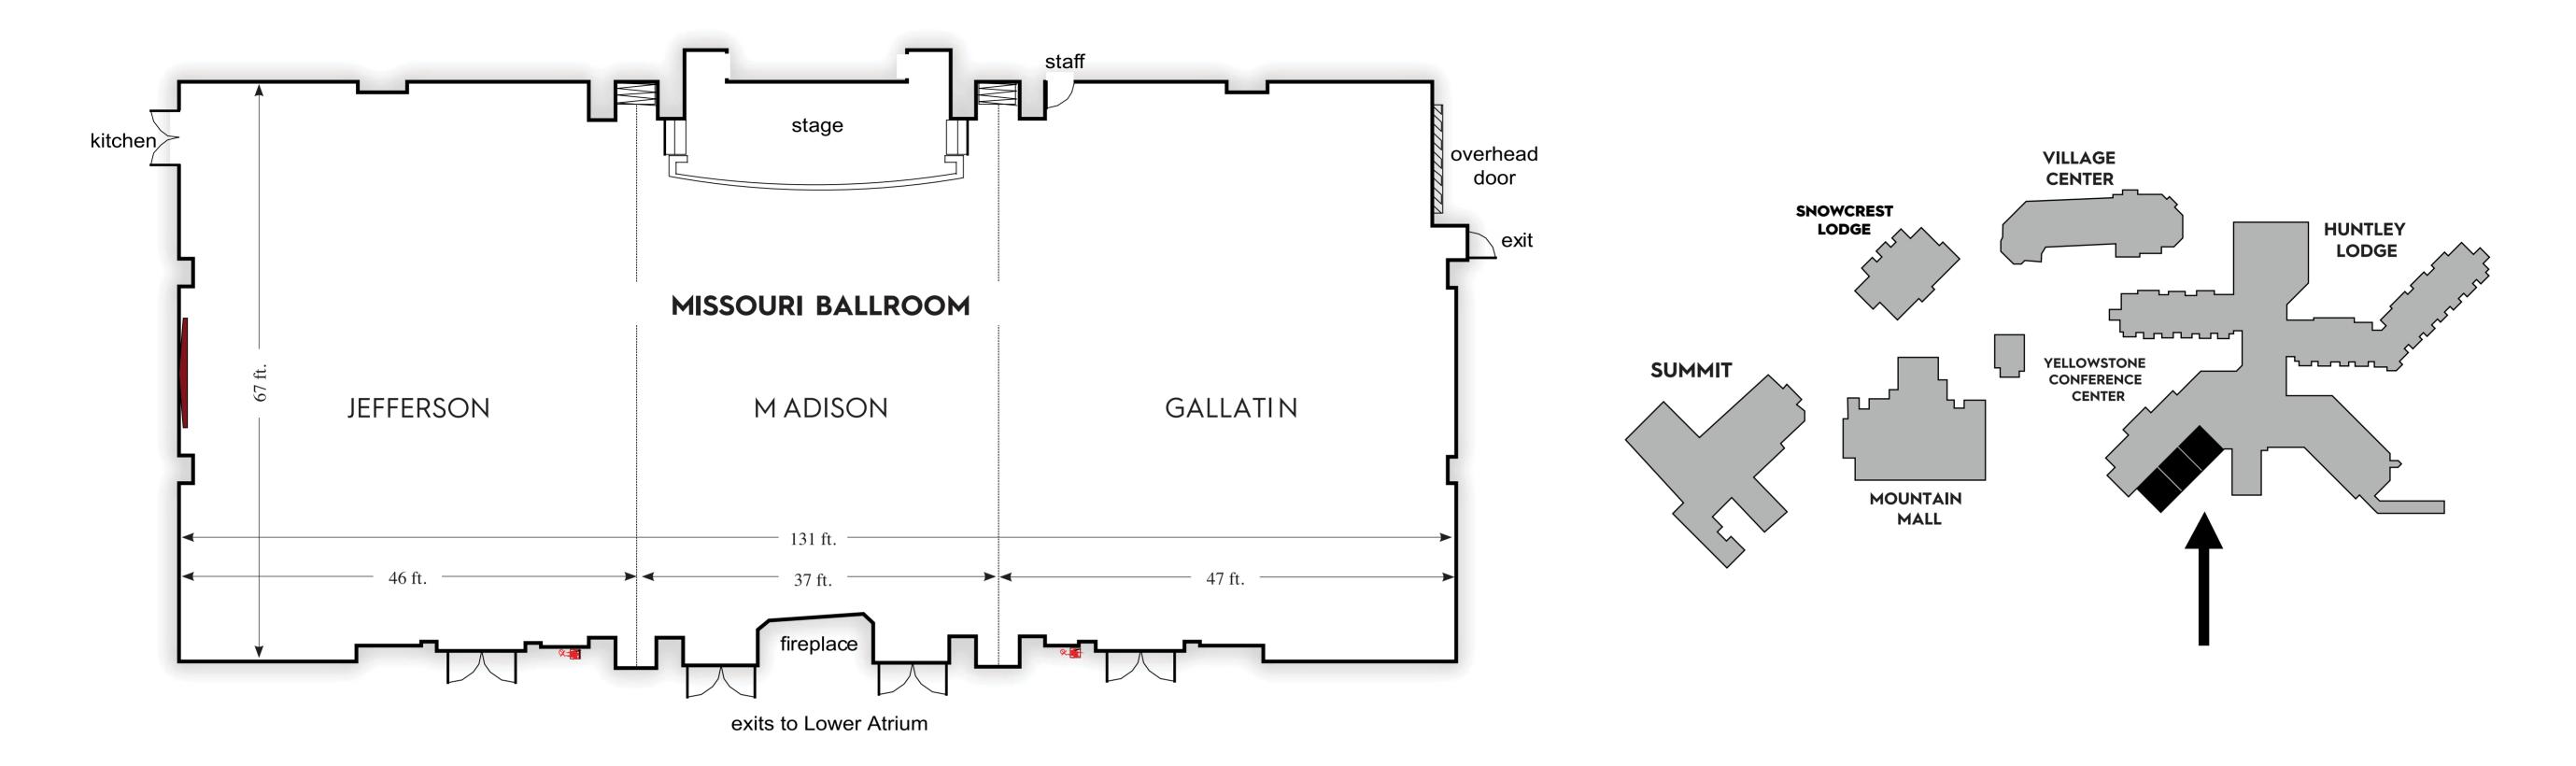

### PEAKS · SUMMIT HOTEL

|                   | Square Footage | Theater | Classroom | Banquet | U-Shape/<br>Conference | Hollow<br>Square | Reception | Ceiling |
|-------------------|----------------|---------|-----------|---------|------------------------|------------------|-----------|---------|
| MISSOURI BALLROOM | 7,991          | 750     | 500       | 550     |                        |                  | 1,000     | 34′     |
| Jefferson         | 2,961          | 250     | 150       | 150     | 56                     | 72               | 370       | 20′     |
| Madison           | 2,069          | 150     | 100       | 100     | 40                     | 56               | 260       | 34′     |
| Gallatin          | 2,961          | 250     | 150       | 150     | 56                     | 72               | 370       | 20′     |

### MISSOURI BALLROOM · YELLOWSTONE CONFERENCE CENTER

MISSOURI BALLROOM · YELLOWSTONE CONFERENCE CENTER

| YELLOWSTONE<br>CONFERENCE C | ENTER Length (ft) | Width (ft | ) Height (ft) | ) Max Heigh | nt (ft) Area (sq ft | ) Reception | Banq  |
|-----------------------------|-------------------|-----------|---------------|-------------|---------------------|-------------|-------|
| UPPER ATRIUM                | 127               | 35        | 82            | 2           | 2494                | 150 guests  | 49 gu |
| LOWER ATRIUM                | 128               | 41        | 82            | 92          | 349                 | 150 guests  | 49 gu |