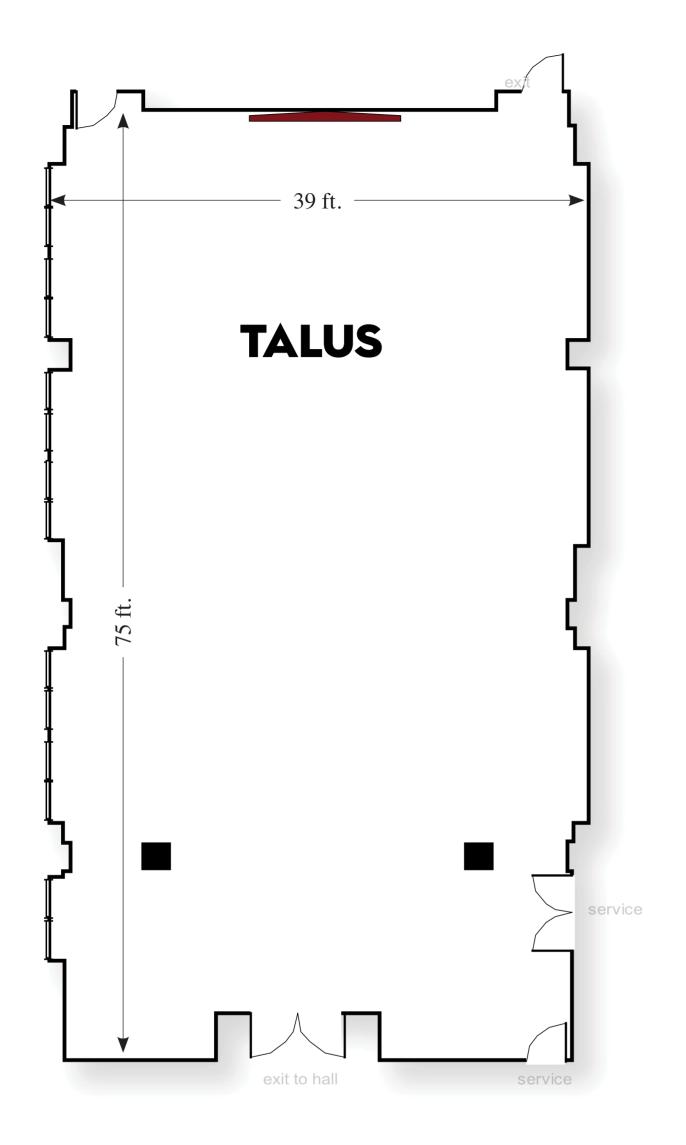

| SUMMIT            | Length (ft) | Width (ft) | Height (ft)M | ax Height (ft) | Area (sq ft) | U-Shape   | Theatre    | Classroom  | Hollow Square | Reception  |
|-------------------|-------------|------------|--------------|----------------|--------------|-----------|------------|------------|---------------|------------|
| TALUS             | 75          | 39         | 10           | 14             | 2806         | 60 guests | 200 guests | 150 guests | 68 guests     | 200 guests |
| SUMMIT BOARD ROOM | 22          | 18         | 8            | 94             | 19           | 16 guests | 36 guests  |            |               |            |

### TALUS · SUMMIT HOTEL