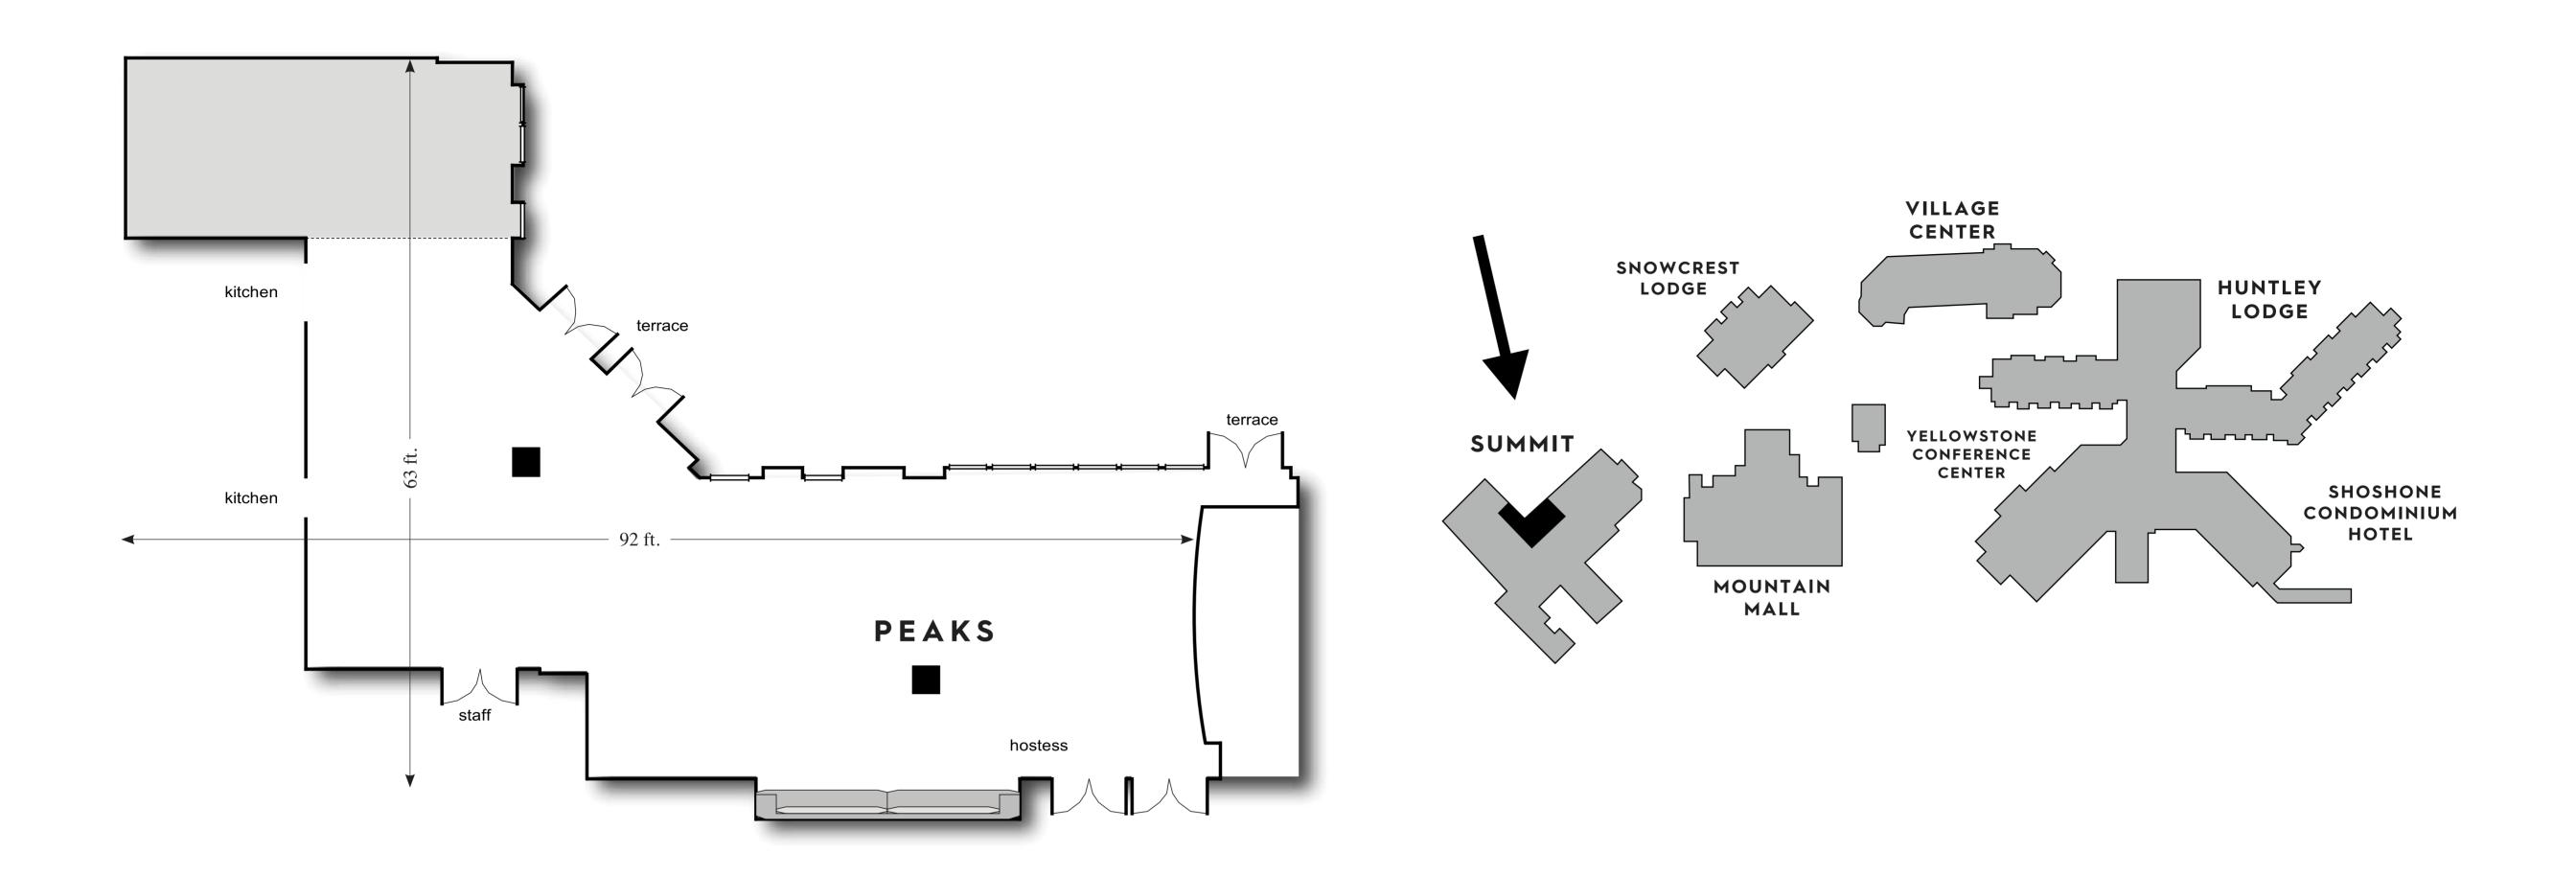

### TALUS · SUMMIT HOTEL

| SUMMIT HOTEL          | Length (ft) | Width (ft) | Height (ft) | Max Height (ft) | Area (sq ft) | Reception  | Banquet    |
|-----------------------|-------------|------------|-------------|-----------------|--------------|------------|------------|
| PEAKS                 | 63          | 92         | 8           | 9               | 2597         | 200 guests | 120 guests |
| PEAKS OUTDOOR TERRACE |             |            |             |                 | 2925         | 200 guests | 66 guests  |

# PEAKS · SUMMIT HOTEL