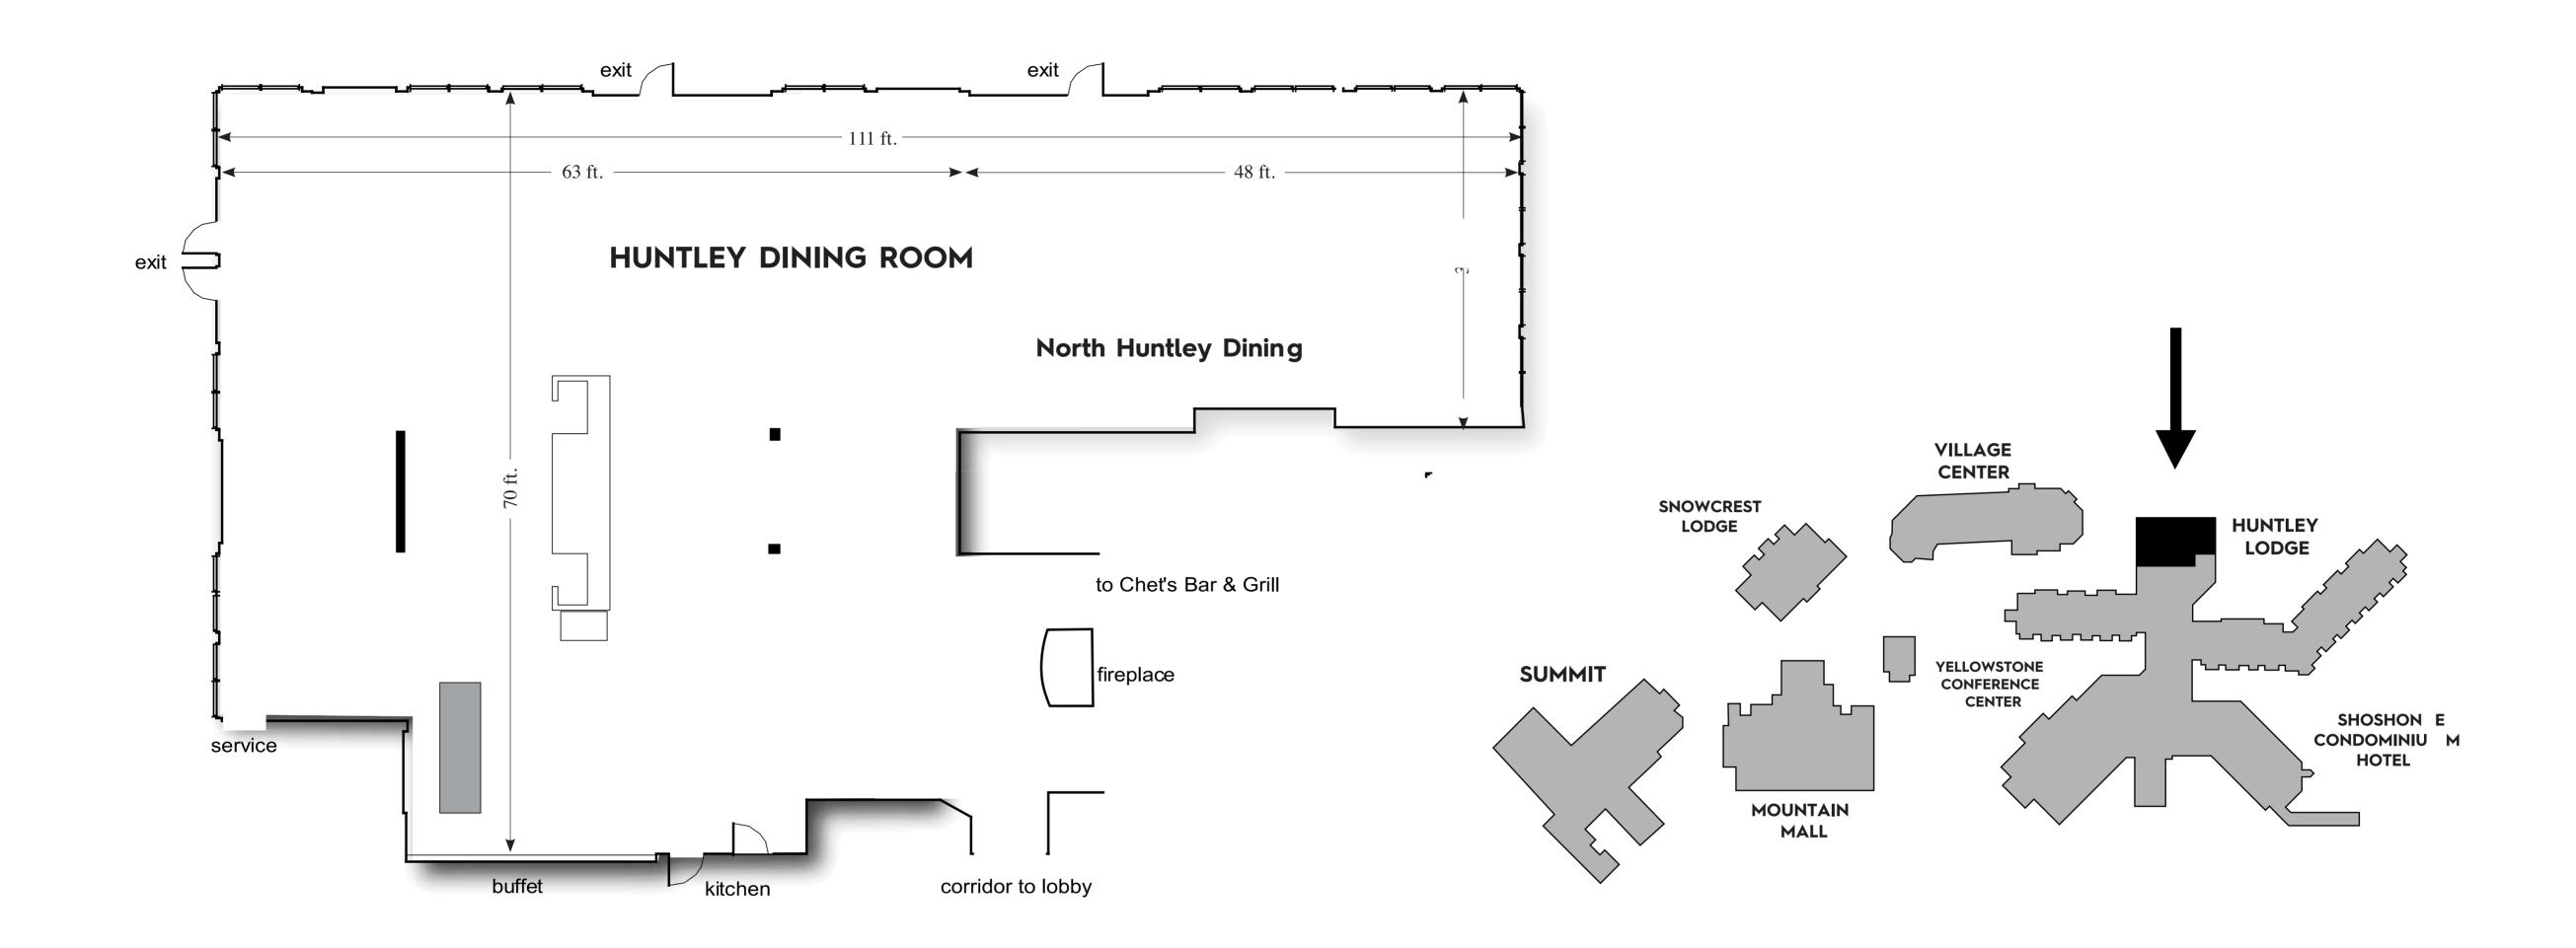

### AMPHITHEATER · YELLOWSTONE CONFERENCE CENTER

| HUNTLEY LODGE        | Length (ft)         | Width (ft)             | Height (ft)                | Max Height (ft)               | Area (sq ft)                 | Reception                             | Banquet                                    |
|----------------------|---------------------|------------------------|----------------------------|-------------------------------|------------------------------|---------------------------------------|--------------------------------------------|
| huntley dining room  | 70                  | 111                    | 18                         | 20                            | 5659                         | 400 guests                            | 295 gue                                    |
| NORTH HUNTLEY DINING | 38                  | 48                     | 18                         | 20                            | 1440                         | 125 guests                            | 75 guest                                   |
|                      | huntley dining room | HUNTLEY DINING ROOM 70 | HUNTLEY DINING ROOM 70 111 | HUNTLEY DINING ROOM 70 111 18 | HUNTLEY DINING ROOM701111820 | HUNTLEY DINING ROOM 70 111 18 20 5659 | HUNTLEY DINING ROOM7011118205659400 guests |

### DINING ROOMS · HUNTLEY LODGE

vests ests