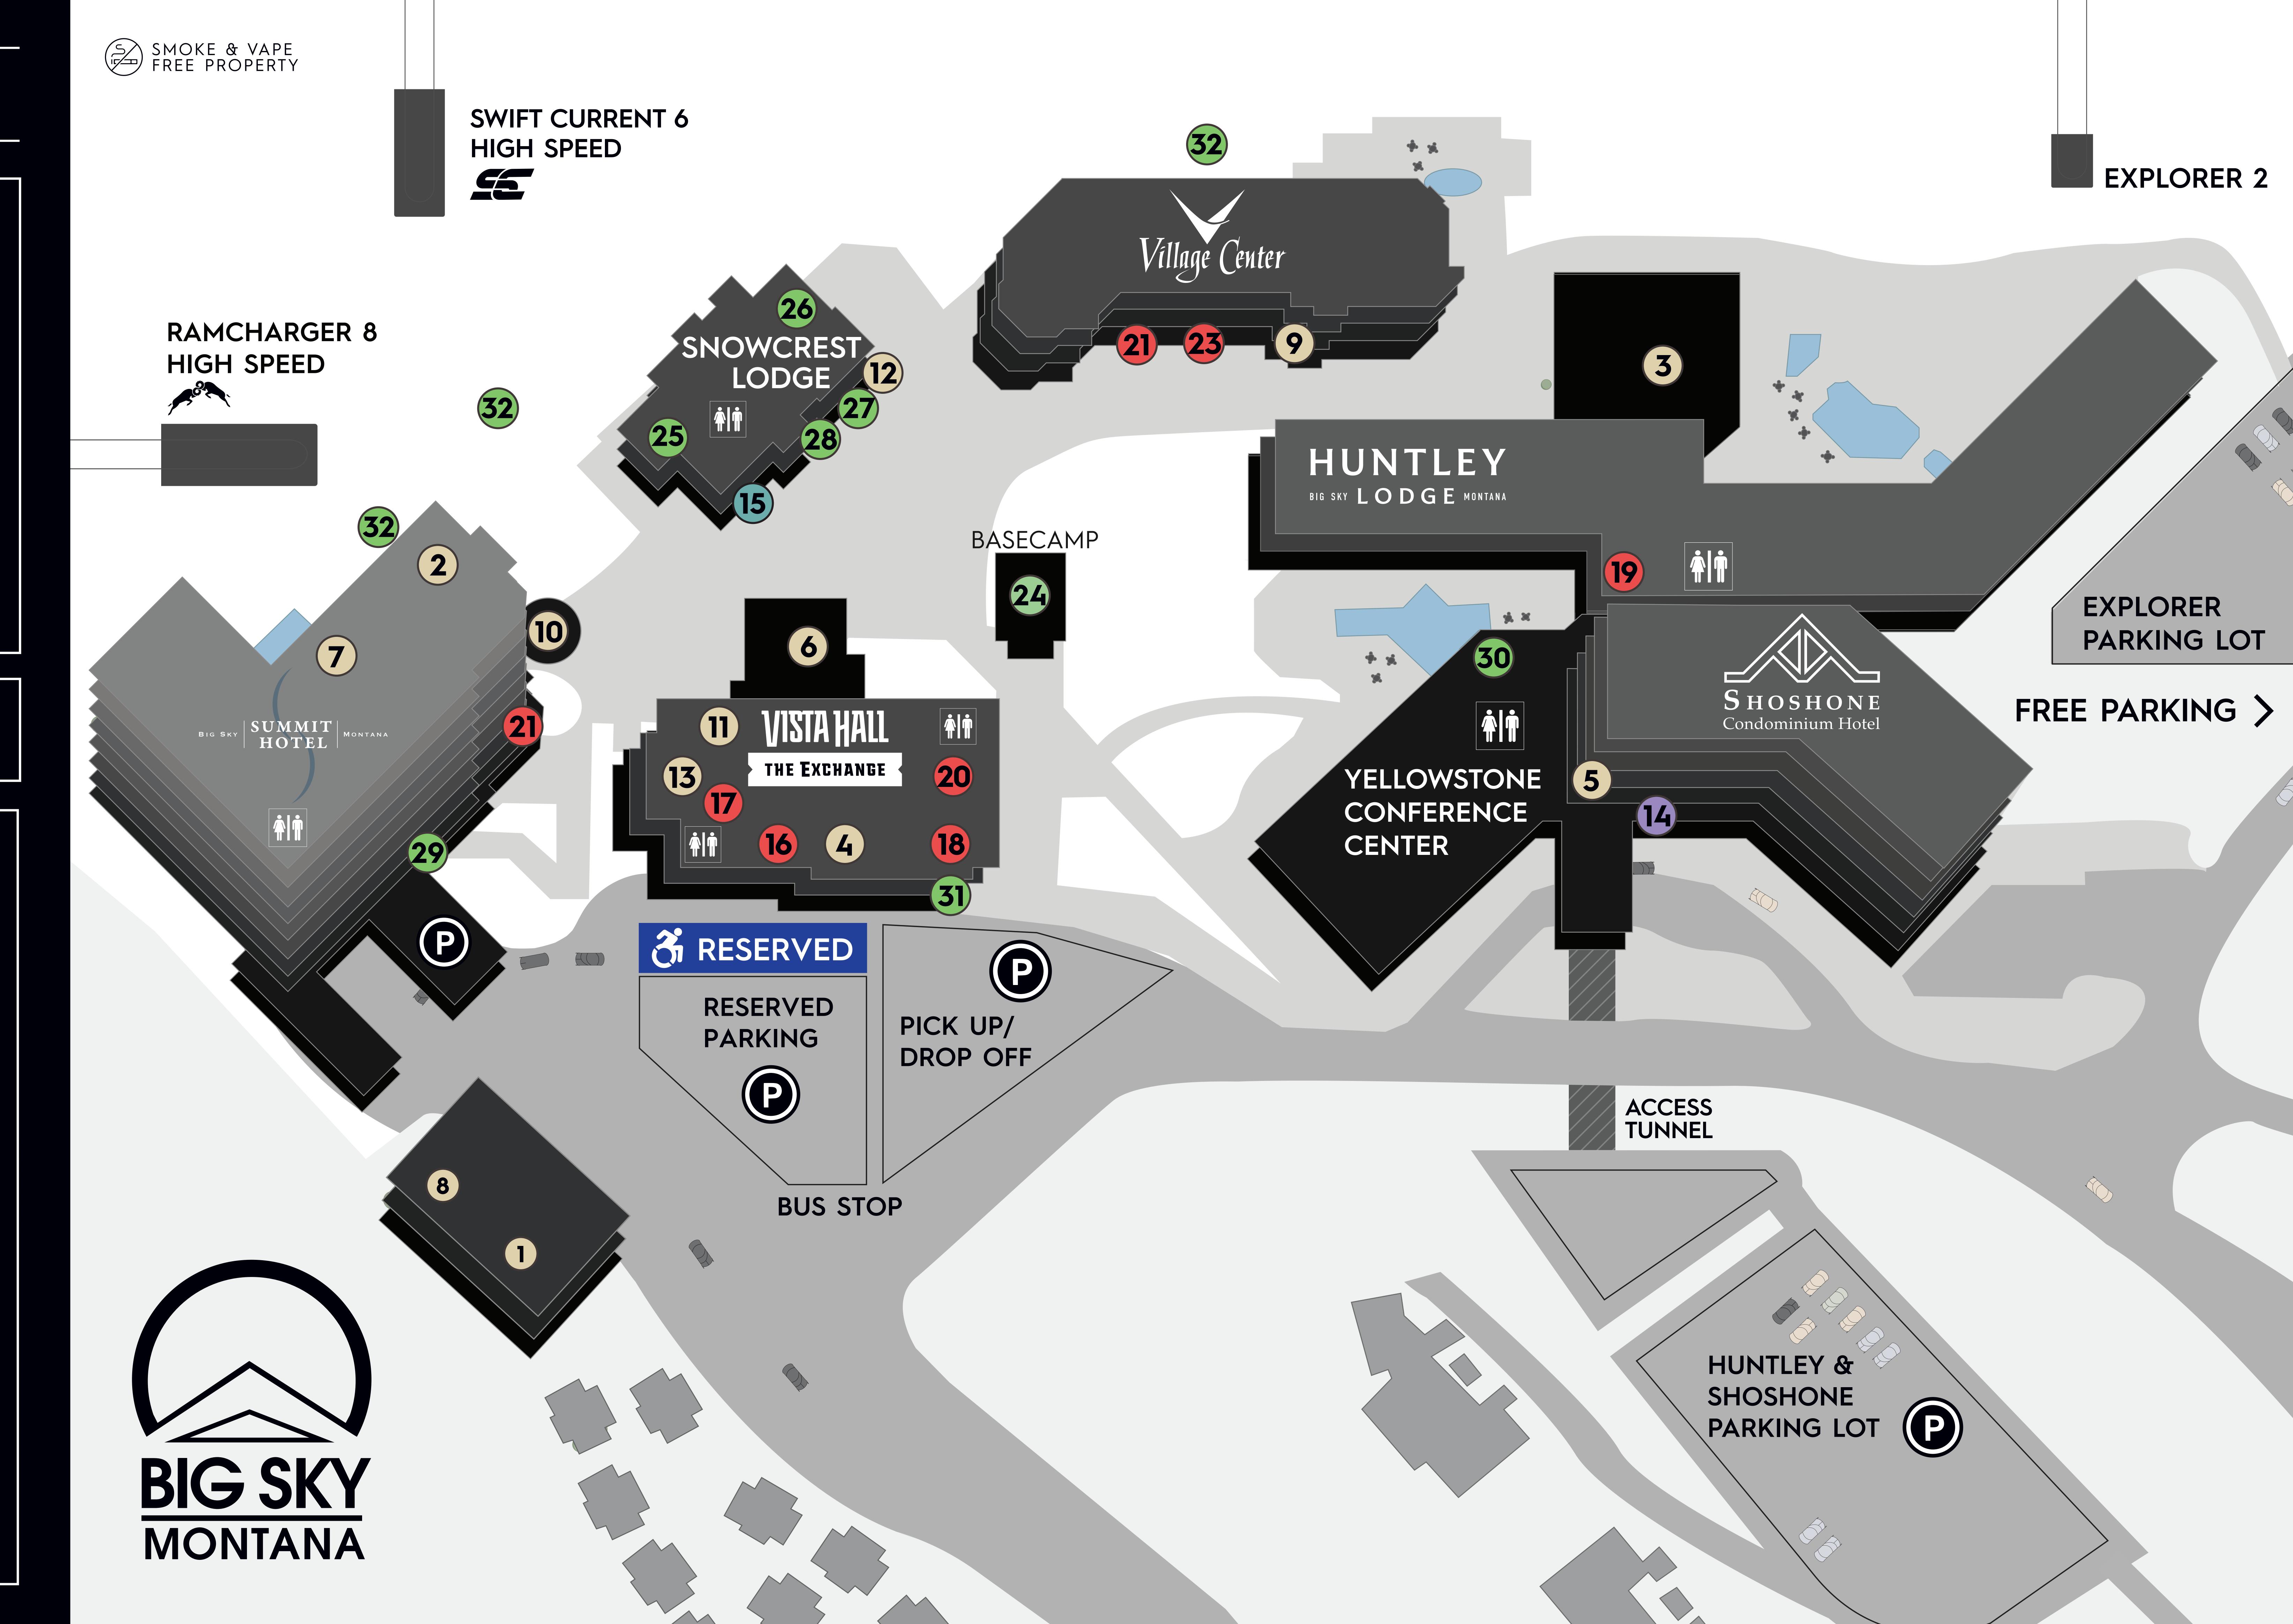

# MOUNTAIN VILLAGE

## — DINING

- THE CABIN Casual 3rd-floor bar & grill in the Arrowhead Mall featuring American fare & views of the mountain. 406-995-4244, cabinbarandgrill.com
- CARABINER (Summit Hotel) Global inspired cuisine. Lunch, après, & dinner. 406-995-8075
- CHET'S BAR & GRILL (Huntley Lodge) Classic American style cuisine. Family friendly après and dinner. 406-995-5784
- HUNGRY MOOSE MARKET (The Exchange) Grocery, produce, deli, beverages and wine. 406-995-3075
- MOCHA IN THE HUNTLEY (Huntley Lobby) Espresso, pastries, and grab and go. 406-995-5542
- 6 MONTANA JACK (The Exchange) Specialty burgers, comfort food, and over 30 beers on tap. Lunch, après, & dinner. 406-995-5786
- PEAKS CHOPHOUSE & WINE LOUNGE (Summit Hotel)
  Breakfast, lunch, après and dinner. 406-995-8076
- 8 SCISSORBILLS Nachos, wings and burgers. Serving local beer, wine and cocktails with ample live music. 406-995-4933, scissorbills.com
- TREELINE COFFEE (Village Center) Handcrafted seasonal coffee for the everyday adventurer.
- UMBRELLA BAR (Mountain Village Plaza) Après bar serving craft cocktails, beer, & wine.
- WESTWARD SOCIAL (The Exchange) Elevated comfort food. Lunch, dinner, and craft cocktails. 406-995-5723
- YETI DOGS (Snowcrest Lodge) Legendary gourmet beef or veggie hot dogs, regional beer, ice cream, and souvenirs.

# 

Offering indoor and outdoor seating for guests taking a ski break, warming up, or grabbing a bite to eat.

- 3 FORKS DELI Fresh deli and hot sandwiches, chef inspired soups and chili bar, with a large selection of plant based options and prepared salads.
- CAFÉ & BAKERY Illy coffee selections and espresso drinks, fresh made smoothies, juices along with a variety of fresh pastries and croissants.
- DELUXE GRILL Classic American burger along with french fries. Vegetarian options available.
- STONE FIRED PIZZA Enjoy a creative selection of classic Sicilian style pizzas, available by the slice or grab a whole pizza.
- TAQUERIA Variety of creative street tacos on with an exciting rotation of specials including vegetarian options.
- VISTA BAR Montana draft beers and creative craft cocktails with the best view in the Mountain Village.
- SUSHI + BOWLS Sushi rolls, island inspired poke bowls and warming ramen bowls.

### SOLACE SPA

(Huntley Lodge Lobby) Relax, renew, and revitalize your body and spirit with our expert body treatments, facials & massages SOLACE RECOVERY LOUNGE Elevate your mountain experience. A world class next generation recovery zone, as used by the world's best athletes, skiers and snowboarders. 406-995-5803 **bigskyresort.com/spa** 

### TICKET OFFICE —

(Snowcrest Lodge) Your hub to access the mountain. Purchase lift tickets and tram access here. 855-433-0426

## SHOPPING -

- BIG SKY CAP CO. (The Exchange) A wide selection of Big Sky Resort caps and beanies. 406-995-5573
- BIG SKY CANDLE BAR (The Exchange) Unique, Big Sky and mountain inspired candles and gifts. 406-995-5575
- BIG SKY SPORTS (The Exchange) Offering bootfitting and a full line of the latest winter equipment & apparel.
- HUNTLEY TRADING POST (Huntley Lodge) Big Sky logo goods, unique souvenirs, and more. 406-995-5016
- DI LONE PEAK LOGO (The Exchange) Quality assortment of Big Sky Resort souvenirs and logo wear. 406-995-5523
- PEAK PROS (Village Center Retail Row) Industry-leading assessments and custom-bootfittings specific to your foot and skiing ability. 406-995-5568
- PROVISIONS (Summit Hotel) Luxury boutique offering high end products and other fashion inspired apparel.
- RIDER'S ROOM (Village Center Retail Row) All your snowboard essentials including demo board rentals.

#### BASECAMP -

Big Sky Resort is your Basecamp to Yellowstone and the perfect headquarters for mountain adventures. Visit our location in the center of Mountain Village to book your outdoor activities today. 406-995-5769

#### 23 CHILD CARE

LONE PEAK PLAYHOUSE (Mountain Village & Madison Base) Ages 6 months to 8 years. Reservations are required.

- BIG SKY SPORTS RENTALS (Snowcrest Lodge) 406-995-5841
- BIG SKY SPORTS DEMO CENTER (Snowcrest Lodge)
- (Summit Hotel) By appointment only.
- BIG SKY SPORTS HUNTLEY RENTAL (Huntley Lodge) By appointment only. 406-995-5681
- BIG SKY SPORTS SKI & SNOWBOARD REPAIR (The Exchange) 406-995-5839
- BIG SKY SPORTS RENTAL DELIVERY Ski and snowboard rentals delivered to your hotel room, condo, home, or cabin's door. 406-995-5574
- BIG SKY SPORTS MADISON RENTAL & REPAIR (Madison Base) 406-993-6066

#### 2 SKI VALET

Overnight, day, and seasonal storage available in the Mountain Village, 2nd level of the Summit Hotel, and at the Village Center Suites. Info at bigskyresort.com/skivalet