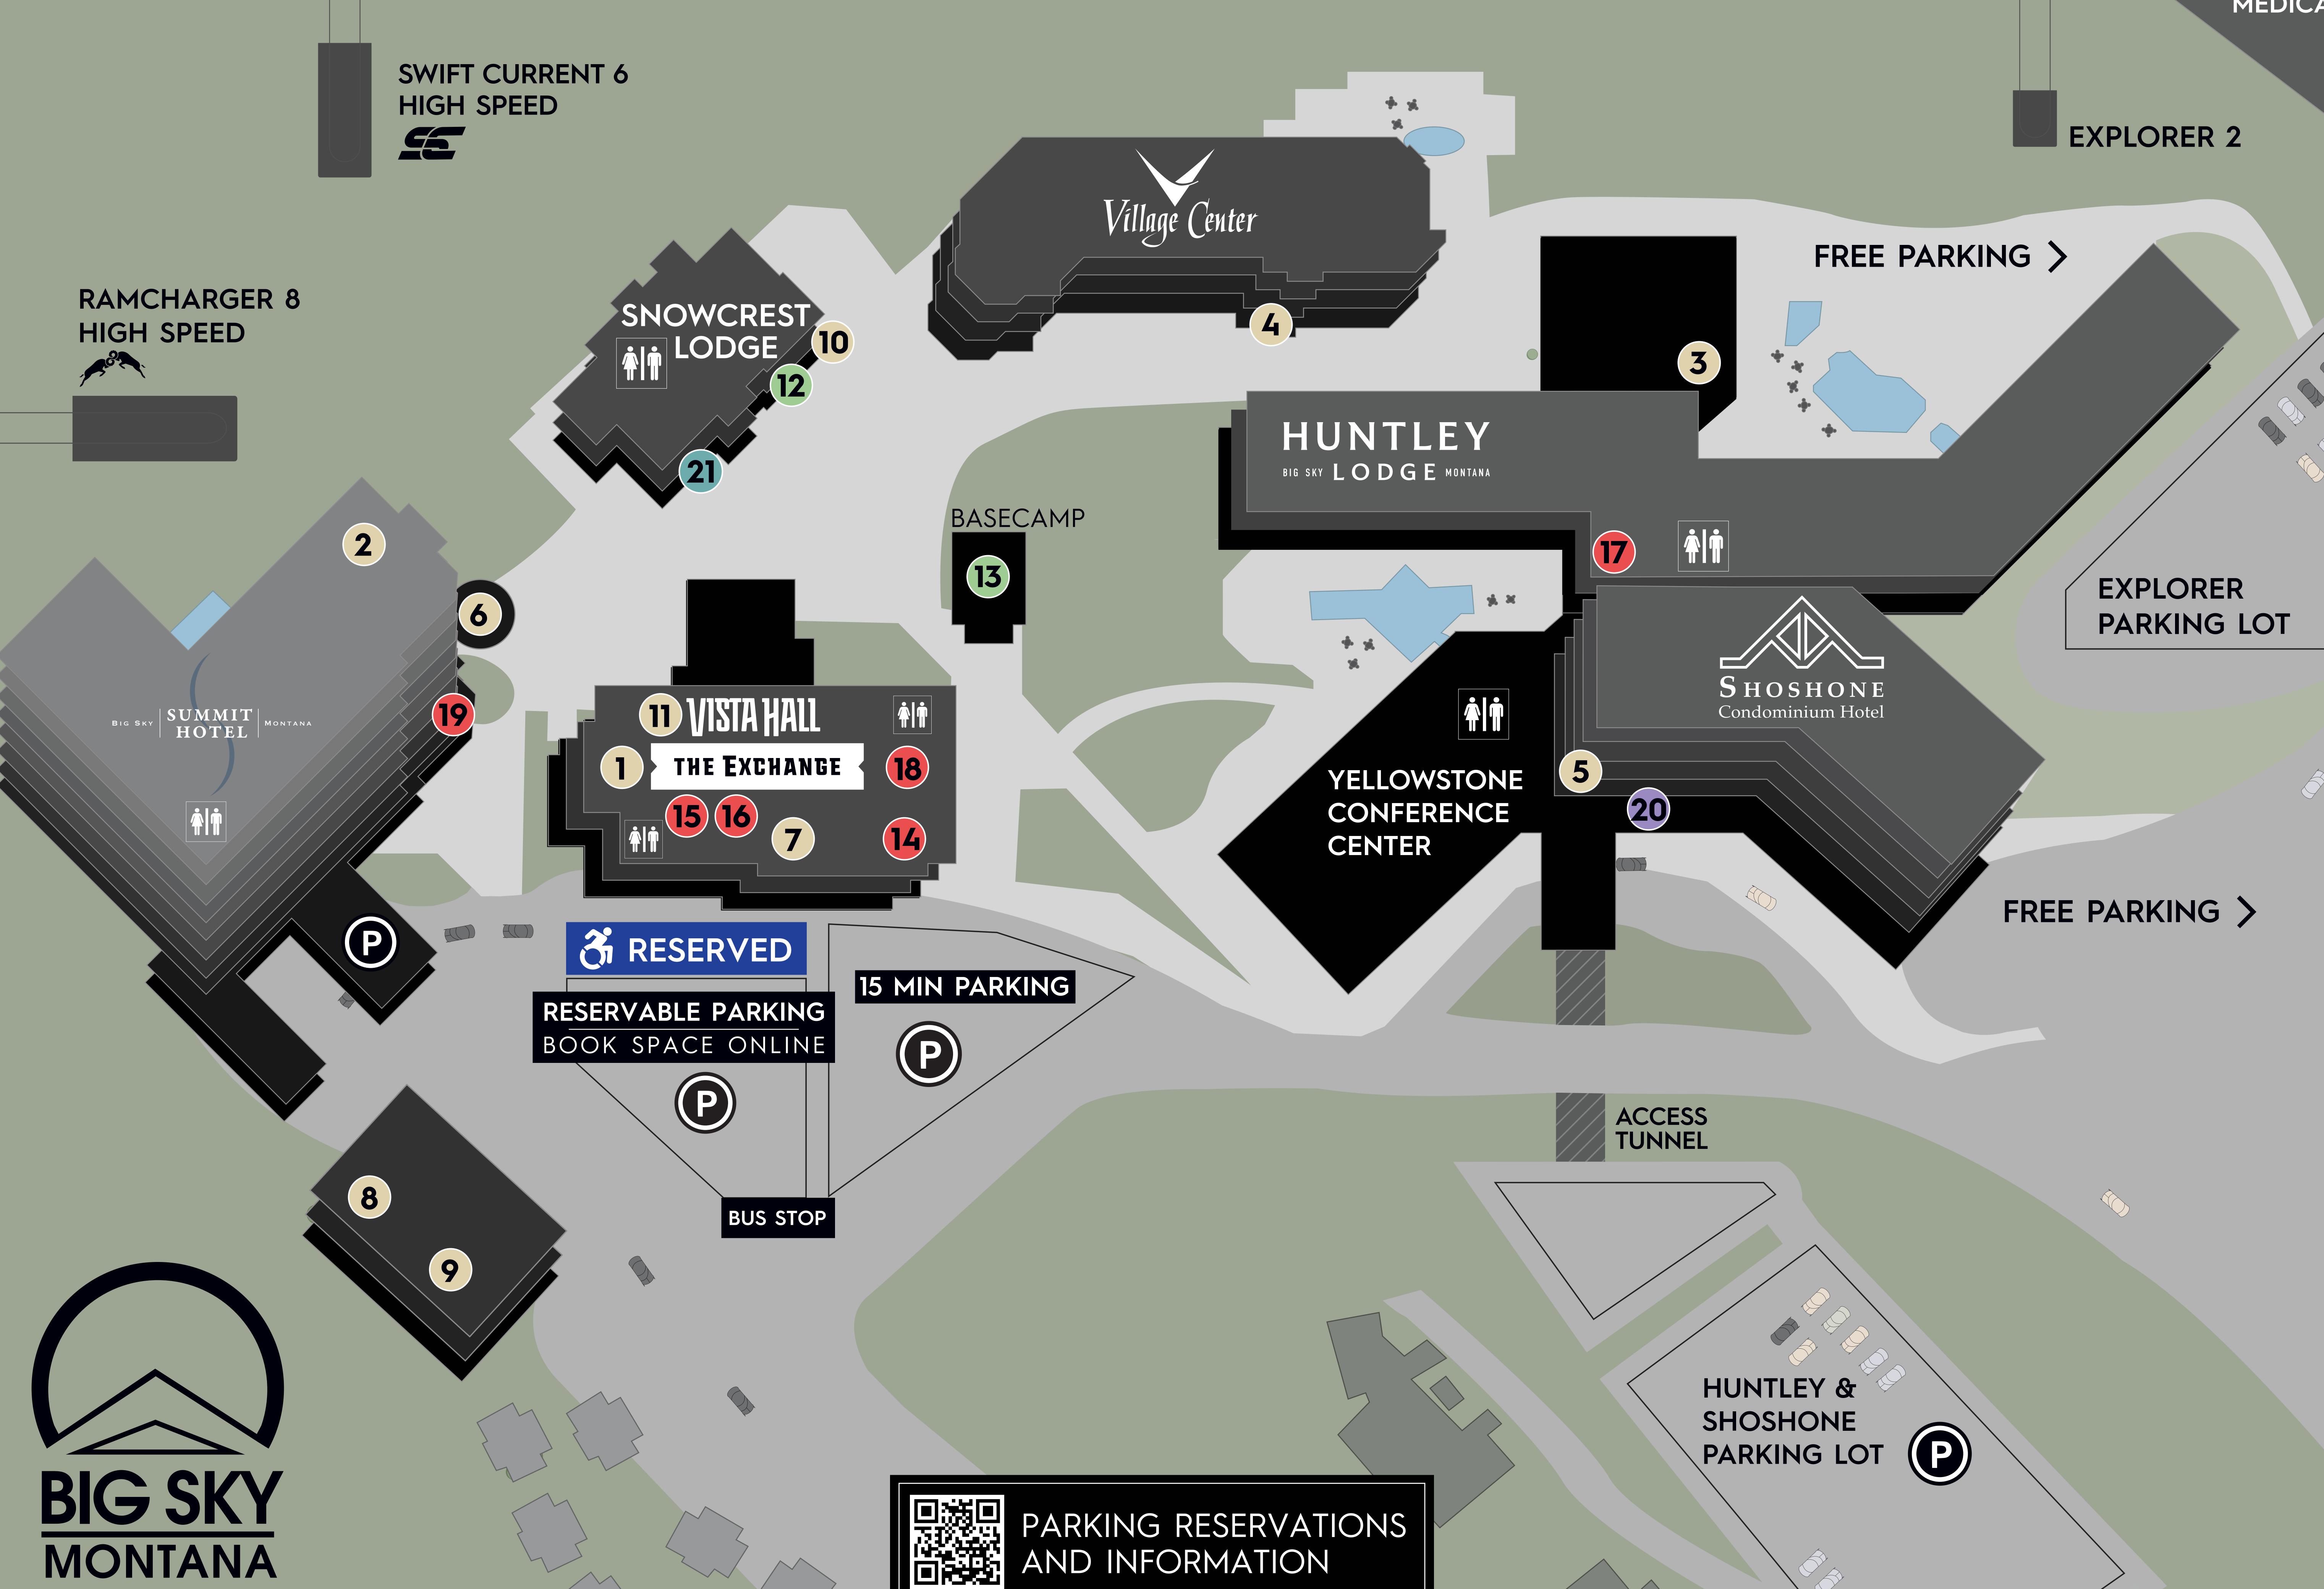

# MOUNTAIN VILLAGE

## 

Big Sky Resort's food hall offers plentiful indoor and outdoor seating for guests taking a break or grabbing a bite to eat. With a capacity of more than 350 and a variety of dining options, there's plenty of room and something for everyone.

More info at bigskyresort.com/dining

#### — BIKE PROGRAM

DIFFERENT SPOKES (Snowcrest Building)
Mountain bike rentals, repairs, and lessons.
406-995-5841, bigskyresort.com/differentspokes

#### BASECAMP -

Big Sky Resort is your Basecamp to Yellowstone and the perfect headquarters for mountain adventures. Visit our location in the center of Mountain Village to book your outdoor activities today. 406-995-5769

### SOLACE SPA & RECOVERY LOUNGE

(Huntley Lodge Lobby) Relax, renew, and revitalize your body and spirit with our expert body treatments, facials, and massages. The Solace Recovery Lounge is equipped with next-generation recovery technology used by the world's best athletes. At Solace, each guest has the opportunity to relax and retreat to a place of tranquility and rejuvenation.. 406-995-5803, bigskyresort.com/spa

#### 1 2 TICKET OFFICE -

(Snowcrest Lodge) Your hub to access the mountain. Purchase scenic lift tickets & bike haul passes here. 406-995-5749