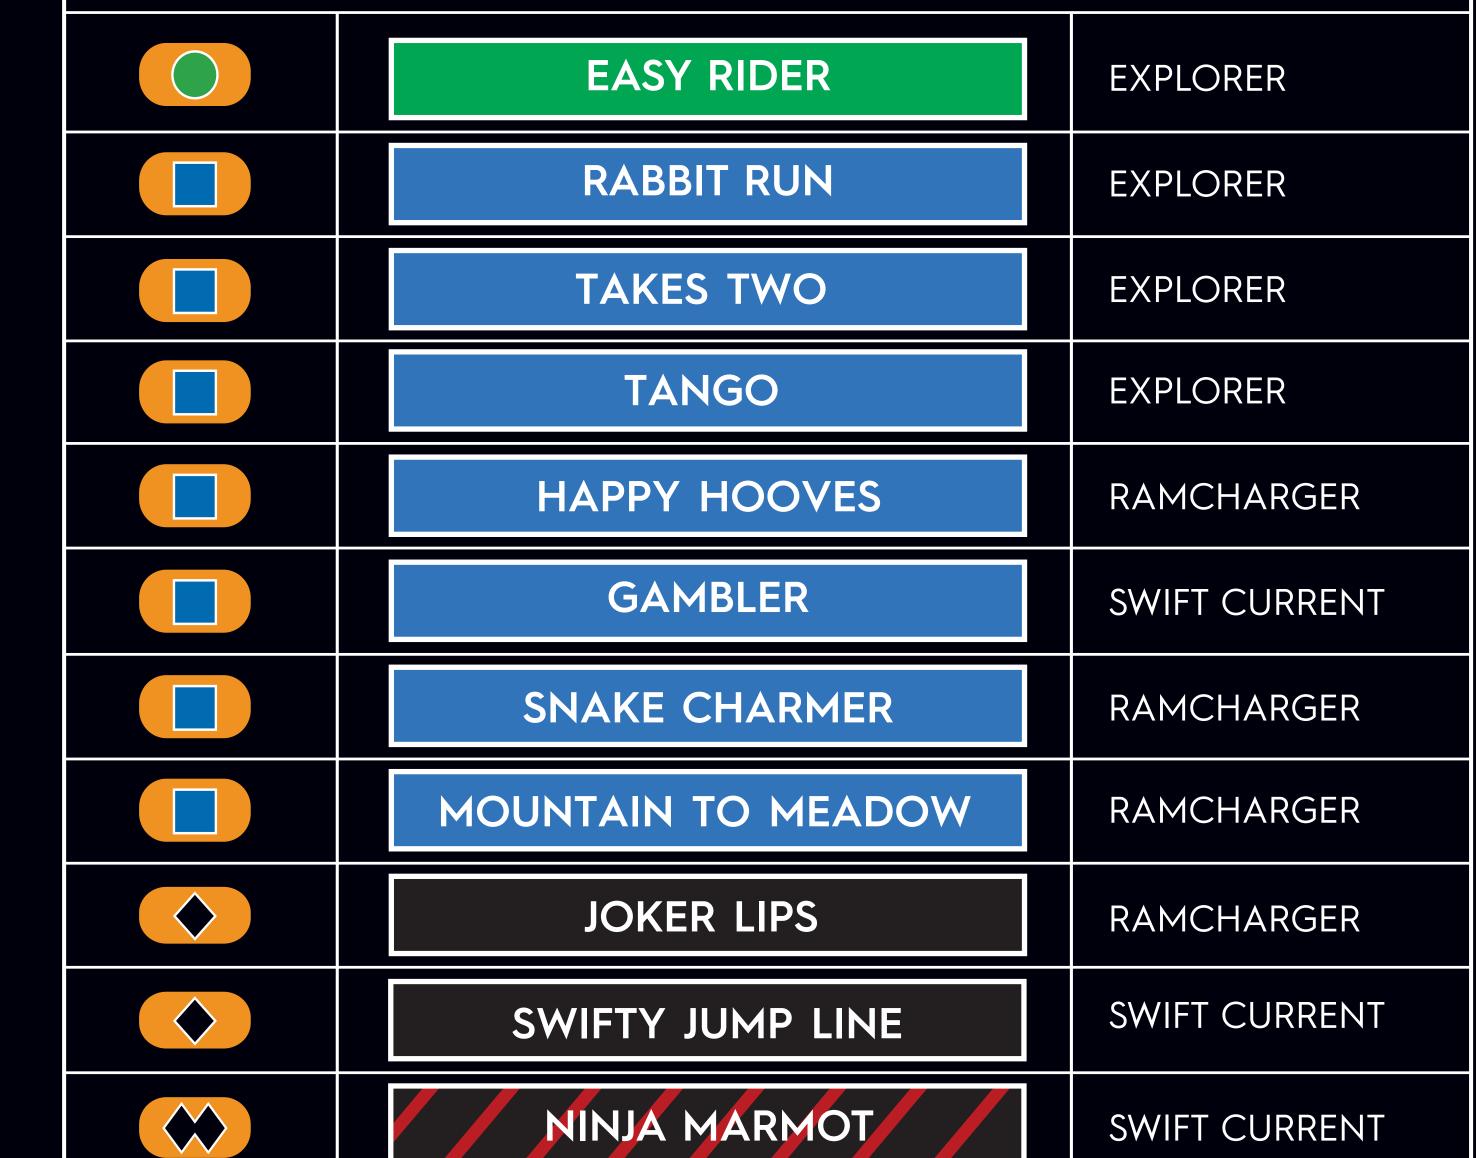

| FADE TO GREEN | EXPLORER      |
|---------------|---------------|
| FOX TROT      | EXPLORER      |
| UPPER TRAPPER | RAMCHARGER    |
| FLICKER       | RAMCHARGER    |
| SNEAKY WEASEL | SWIFT CURRENT |
| WARDANCE      | RAMCHARGER    |
| BLUE ROOM     | RAMCHARGER    |
| BLACKFOOT     | RAMCHARGER    |
| SOUL HOLE     | SWIFT CURRENT |
|               |               |

HOLLYWOOD FLAT EARTH RAMCHARGER TRAPPER

**ELBOW** 

RAMCHARGER SWIFT CURRENT

RAMCHARGER

RAMCHARGER

SWIFT CURRENT