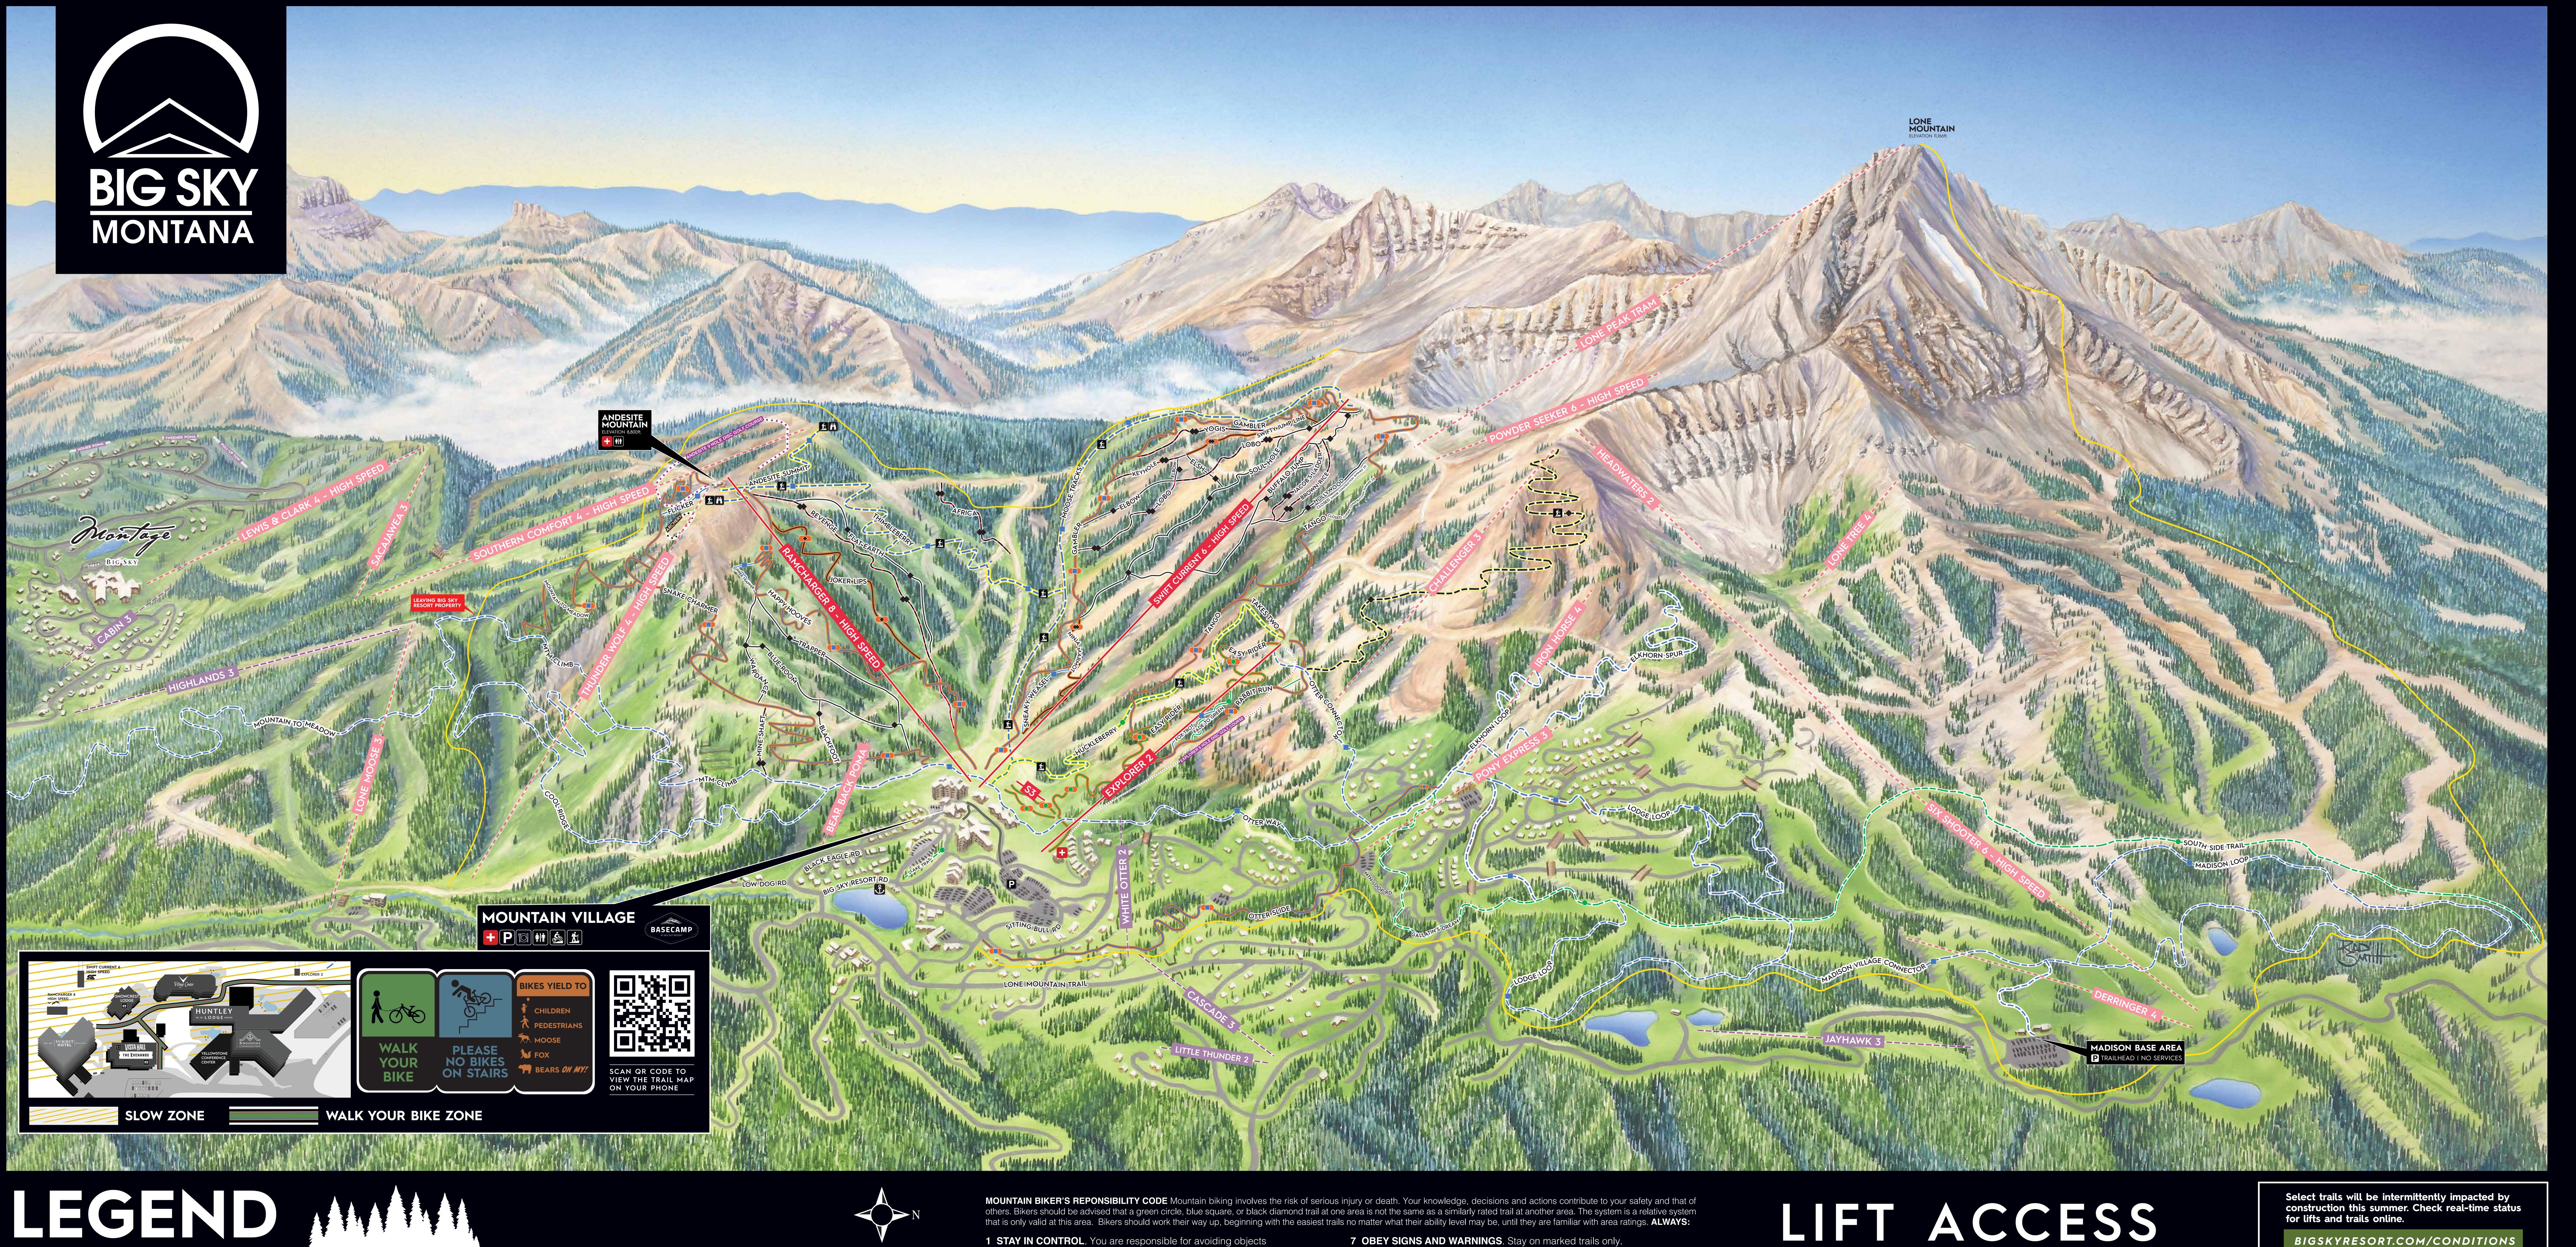

**Chair Lifts** DH Technical Bike Trails — easier DH Freeride Bike Trails easier XC Bike & Hiking Trails easier Hiking Only Trails Disc Golf

Archery

**Area Boundry** 

. . . . . . .

Hedical Help Parking Li Hiking Only Dining Scenic Overlook Restrooms & Marina

# TRAILS & STATS

## FREERIDE BIKE TRAILS

bridges, drops, etc. created from dirt, wood or other materials. Freeride Trails may also incorporate Technical Trail features and designs. Freeride Trails may be built by hand and/or machine and are designed to be ridden downhill. The skills necessary to navigate Freeride Trails include negotiating variable terrain, such as jumps and drops.

## TECHNICAL BIKE TRAILS

are designed to embrace the natural shape and terrain of the mountain. Technical Trails may contain roots, gravel, rocks, logs, water crossings, jumps, drops and other natural characteristics and obstacles found in the natural environment, and may also include some man-made obstacles and bridges. Technical Trails may be built by hand and/or machine, and look largely natural. Technical Trails may be designated for one-way or bi-directional travel. Trails in this category may be shared with other types of trail users such as hikers and equestrians. The skills necessary to navigate Technical Trails include negotiating variable terrain, such as jumps and drops.